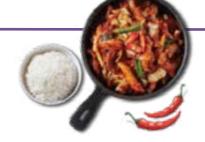

#### Spicy Stir Fry Chicken 18.0 5348KJ 3

#### Add mozzarella cheese on top +2.0

Stir-fried chicken fillets and vegetables in chef's special spicy sauce served on a sizzling plate with a side of steamed rice