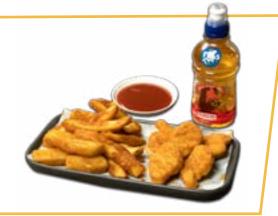

#### Chicken Nuggets 9.8 2971KJ

Chicken nuggets (5 pcs) served with small chips and PopTop juice