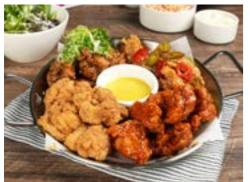

#### **☐** Chicken Corndue 45.0

9360KJ

Corn based cheese fondue centred and surrounded by 8 pieces of boxing chicken and 8 pieces of wings. Served with 2 choices of dipping sauces

Dipping Sauces: Sweet Chilli | Soy Garlic Spicy 3 | Sweet Mustard