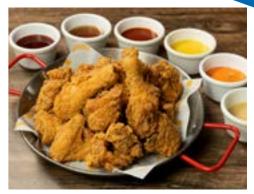

## \* BONELESS CHICKEN

\*Choose one flavour, coated or served on the side

**LARGE 29.0 5320KJ** 

**REGULAR 21.0 3720KJ** 

## GAMI WINGS

\*Choose one flavour, coated or served on the side 16pcs 25.0 6660KJ 10pcs 17.0 4160KJ

#### EXTRA DIPPING SAUCE 2.5

Sweet Chilli 224KJ | Soy Garlic 506KJ | Spicy 419KJ | Sweet Mustard 917KJ White Spicy Mayo 1186KJ | Red Spicy Mayo 979KJ |