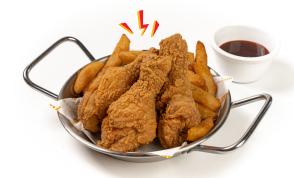

## DRUMSTICKS & CHIPS \$12.5 4180KJ

3 pcs chicken drumsticks in Gami's golden recipe with Gami chips served with a choice of dipping sauce on the side.