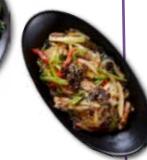

#### Beef Bulgogi 17.5 4440KJ

Stir-fried marinated thinly sliced beef and vegetables with sweet potato noodles in sweet soy sauce, served with rice and green salad

#### Vegetarian option available

Sweet potato noodles stir-fried with chicken, mushrooms and vegetables in sweet soy sauce