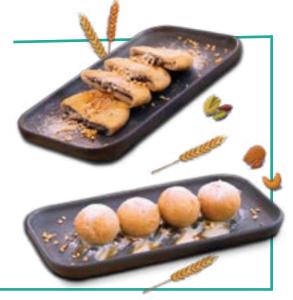

#### → Hotteok 8.5 2742KJ ◆

Korean street style sweets. Glutinous pancake filled with creamy melted black sugar and various nuts, sprinkled with crushed peanuts

#### 

Glutinous donuts filled with sweet red bean paste drizzled with caramel syrup and condensed milk, sprinkled with crushed peanuts