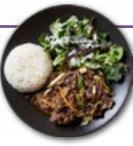

## **BIBIMBAP \$16.0 ◆ 2740KJ**

A healthy and delicious Korean rice dish showcasing flavourful vegetables, your preferred protein and a choice of sauce. Topped with a fried egg.

Choice of protein: Beef | Spicy Chicken <sup>3</sup> | Kimchi ❖ Choice of sauce: Spicy Sauce <sup>3</sup> | Soy Sauce