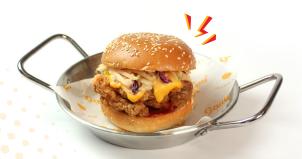

## CHICKEN BURGER LIGHT \$9.9 2290KJ

Lighter crisped chicken thigh fillet layered with apple coleslaw and Gami cheese sauce on a toasted bun.

## KATSU BURGER LIGHT \$9.9 3350KJ

Lighter crumbed chicken cutlet layered with apple coleslaw and Gami katsu sauce on a toasted bun.