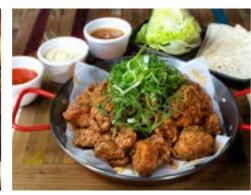

#### Galbi Chicken Ssam 49.0

12400KJ

Crispy boneless chicken is coated in a savoury Galbi sauce with a Gami twist, and served with fresh spring onions. Enjoy a traditional "Ssam" experience by wrapping the chicken in lettuce and pita bread with Kimchi salsa. hummus, and crushed garlic.

Extra Lettuce and Pita Bread +5.0 1110KJ Extra Sauce +2.5

(Kimchi Salsa 95KJ | Hummus 580KJ | Crushed Garlic 525KJ)