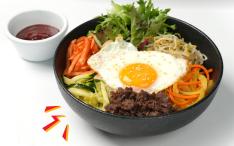

## **BIBIMBAP \$16.0 ◆ 2740KJ**

A healthy and delicious Korean rice dish showcasing flavourful vegetables, your preferred protein and a choice of sauce. Topped with a fried egg.

Choice of protein: Beef | Spicy Chicken <sup>3</sup> | Kimchi ❖ Choice of sauce: Spicy Sauce <sup>3</sup> | Soy Sauce