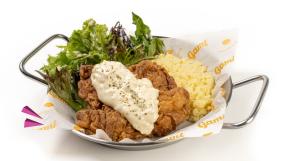

## CRISPY CHICKEN STEAK \$13.5 2900KJ

A crispy maryland steak topped with Gami-made tartar sauce served with green salad and mashed potato salad.