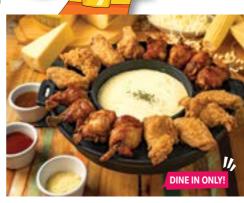

#### **☐** Chicken Corndue 45.0

9360KJ

Corn based cheese fondue centred and surrounded by 8 pieces of boxing chicken and 8 pieces of wings. Served with 2 choices of dipping sauces

Dipping Sauces: Sweet Chilli | Soy Garlic Spicy 3 | Sweet Mustard

Extra Corndue +6.0 1760KJ Extra Boxing Chicken 8pcs +15.0 3130KJ Extra 8pcs Gami Wings +13.0 3330KJ

**Choose your** 

- Sweet Chilli

- Sweet Mustard

- Sov Garlic

(Drizzled)

- Original

- Spicy 🗳

favourite flavour: