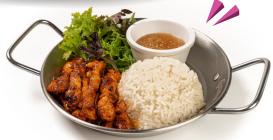

## GOCHUJANG CHICKEN \$13.5 3050KJ

Pan-fried maryland fillet coated in sweet & spicy Gochujang sauce, served with crushed garlic sauce, rice and green salad.