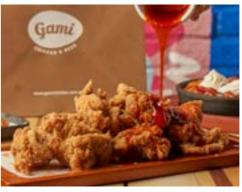

#### The Classic Boneless 42.0

7438 kJ

Gami's most popular menu item is back, The Classic Boneless Chicken! Served with your 2 favourite Gami flavours as a coating OR dipping sauce

Whole Chicken 40.0

9494KJ

A whole chicken cut into 17 pieces (with bones) served with your 2 favourite Gami flavours as a coating OR dipping sauce

Original | Sweet Chilli | Soy Garlic | Spicy 3

**Drizzled:** 

Sweet Mustard | Red Spicy Mayo 3 | White Spicy Mayo 3