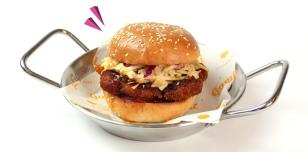

## CHICKEN BURGER LIGHT \$9.9 2290KJ

Lighter crisped chicken thigh fillet layered with apple coleslaw and Gami cheese sauce on a toasted bun.

## KATSU BURGER LIGHT \$9.9 3350KJ

Lighter crumbed chicken cutlet layered with apple coleslaw and Gami katsu sauce on a toasted bun.