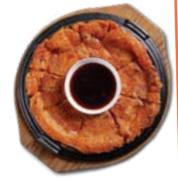

#### **¥** Hotteok 8.5 2742KJ ❖

Korean street style sweets. Glutinous pancake filled with creamy melted black sugar and various nuts, sprinkled with crushed peanuts