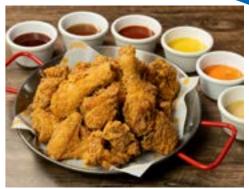

#### \* BONELESS CHICKEN

\*Choose one flavour, coated or served on the side

**LARGE 29.0 5320KJ** 

**REGULAR 21.0 3720KJ** 

#### GAMI WINGS

\*Choose one flavour, coated or served on the side 16pcs 25.0 6660KJ 10pcs 17.0 4160KJ

ADD-ON C

Pickled Radish 3.0 289KJ | Coleslaw 4.0 1020KJ | Green Salad 4.0 224KJ

#### EXTRA DIPPING SAUCE 2.5

Sweet Chilli 224KJ | Soy Garlic 506KJ | Spicy 419KJ | Sweet Mustard 917KJ White Spicy Mayo 1186KJ 3 | Red Spicy Mayo 979KJ 3