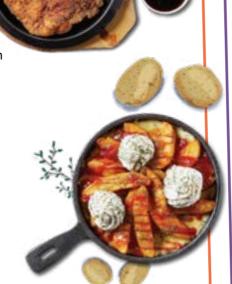

#### 

Signature potato dish with layers of creamy mashed potato, mozzarella cheese, and wedges, topped with sweet chilli sauce, tomato sauce and sour cream