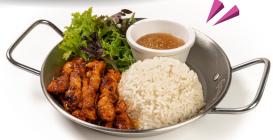

#### GOCHUJANG CHICKEN \$13.5 3050KJ

Pan-fried maryland fillet coated in sweet & spicy Gochujang sauce, served with crushed garlic sauce, rice and green salad.