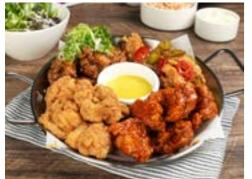

#### **☐** Chicken Corndue 45.0

9360KJ

Corn based cheese fondue centred and surrounded by 8 pieces of boxing chicken and 8 pieces of wings. Served with 2 choices of dipping sauces

Dipping Sauces: Sweet Chilli | Soy Garlic Spicy 3 | Sweet Mustard