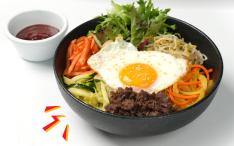

#### **BIBIMBAP \$16.0 ◆ 2740KJ**

A healthy and delicious Korean rice dish showcasing flavourful vegetables, your preferred protein and a choice of sauce. Topped with a fried egg.

Choice of protein: Beef | Spicy Chicken <sup>3</sup> | Kimchi ❖ Choice of sauce: Spicy Sauce <sup>3</sup> | Soy Sauce