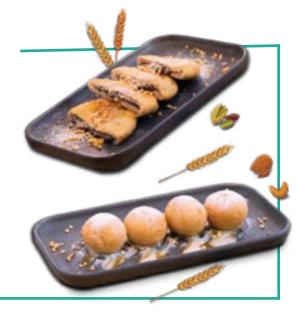

#### **¥** Hotteok 8.5 2742KJ ❖

Korean street style sweets. Glutinous pancake filled with creamy melted black sugar and various nuts, sprinkled with crushed peanuts

#### 

Glutinous donuts filled with sweet red bean paste drizzled with caramel syrup and condensed milk, sprinkled with crushed peanuts