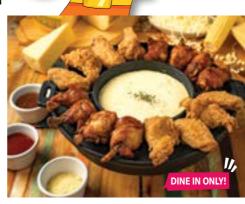

#### **☐** Chicken Corndue 45.0

9360KJ

Corn based cheese fondue centred and surrounded by 8 pieces of boxing chicken and 8 pieces of wings. Served with 2 choices of dipping sauces

Dipping Sauces: Sweet Chilli | Soy Garlic Spicy 3 | Sweet Mustard