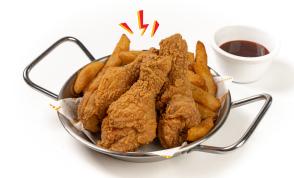

#### DRUMSTICKS & CHIPS \$12.5 4180KJ

3 pcs chicken drumsticks in Gami's golden recipe with Gami chips served with a choice of dipping sauce on the side.