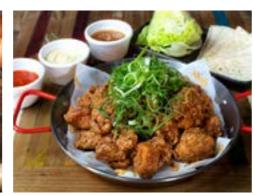

#### Galbi Chicken Ssam 49.0

12400KJ

Crispy boneless chicken is coated in a savoury Galbi sauce with a Gami twist, and served with fresh spring onions. Enjoy a traditional "Ssam" experience by wrapping the chicken in lettuce and pita bread with Kimchi salsa. hummus, and crushed garlic.