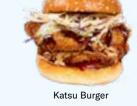

#### **¥** Katsu Burger 21.0 6666KJ

Crumbed chicken double stacked cutlet layered with coleslaw Gami katsu sauce and cheese sauce on a toasted bun