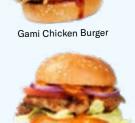

#### Gami Chicken Burger 19.5 6888KJ

Wholly crisped chicken thigh fillet layered with coleslaw and Gami cheese sauce on a toasted bun