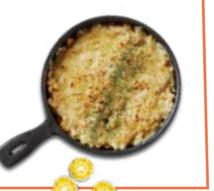

nd noodles in Korean gourmet chilli sauce

#### Kimchi Fried Rice 13.5 3053KJ 3053KJ

#### Topped with fried egg +2.0

Stir-fried rice with diced chicken thigh fillet, kimchi, mixed vegetables in chef's special spicy sauce, served with green salad

#### Spicy Chicken Fried Rice 13.5 3883KJ 5

#### Topped with fried egg +2.0

Stir-fried rice with diced chicken thigh fillets, mixed vegetables in chef's special spicy sauce, served with green salad

#### **Dumplings 13.5 2190KJ**

Deep fried Korean dumplings (10 pcs) filled with mixed vegetables served with coleslaw and chilli soy sauce

#### 

Baked creamy sweet corn kernels covered with melted mozzarella cheese

#### Gami Chips 6.9 3042KJ 🍁

Locally grown cut potato strips coated in Gami signature batter

#### Steamed Rice 2.5 1270KJ











#### Spicy Stir Fry Chicken 18.0 5348KJ 5

#### Add mozzarella cheese on top +2.0

Stir-fried chicken fillets and vegetables in chef's special spicy sauce served on a sizzling plate with a side of steamed rice

#### 🖫 Beef Bulgogi 17.5 4440KJ

Stir-fried marinated thinly sliced beef and vegetables with sweet potato noodles in sweet soy sauce, served with rice and green salad

#### Japchae 15.5 4183KJ

#### Vegetarian option available

Sweet potato noodles stir-fried with chicken, mushrooms and vegetables in sweet soy sauce

#### Chicken Salad 13.5 2270 kJ

Juicy pan-cooked Maryland chicken cutlet on top of fresh garden salad, including a mix of greens, apple, tomato and beetroot.

#### Choose your dressing:

Apple | Balsamic Dressing

#### Fried Rice Cake 6.0 813KJ 🍁

Deep fried rice c