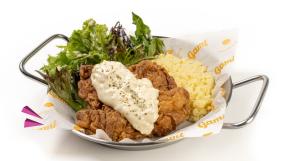

#### CRISPY CHICKEN STEAK \$13.5 2900KJ

A crispy maryland steak topped with Gami-made tartar sauce served with green salad and mashed potato salad.