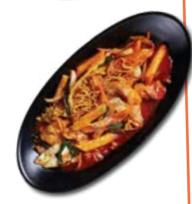

#### Seafood Pancake 16.0 2972KJ

Crispy pan-fried pancake with assorted seafood and spring onion in savoury Korean batter served with chilli soy sauce

#### 

Crispy pan-fried pancake with kimchi in savoury Korean batter served with chilli soy sauce