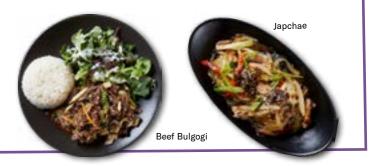

#### 🖫 Beef Bulgogi 17.5 4440KJ

Stir-fried marinated thinly sliced beef and vegetables with sweet potato noodles in sweet soy sauce, served with rice and green salad

#### Japchae 15.5 4183KJ

#### Vegetarian option available

Sweet potato noodles stir-fried with chicken, mushrooms and vegetables in sweet soy sauce