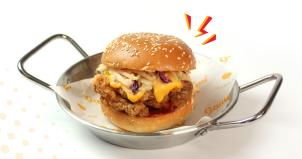

#### CHICKEN BURGER LIGHT \$9.9 2290KJ

Lighter crisped chicken thigh fillet layered with apple coleslaw and Gami cheese sauce on a toasted bun.

#### KATSU BURGER LIGHT \$9.9 3350KJ

Lighter crumbed chicken cutlet layered with apple coleslaw and Gami katsu sauce on a toasted bun.