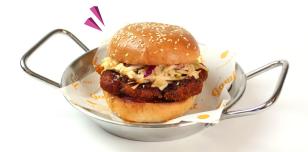

#### CHICKEN BURGER LIGHT \$9.9 2290KJ

Lighter crisped chicken thigh fillet layered with apple coleslaw and Gami cheese sauce on a toasted bun.

#### Gami Chicken Burger 19.5 6888KJ

Wholly crisped chicken thigh fillet layered with coleslaw and Gami cheese sauce on a toasted bun