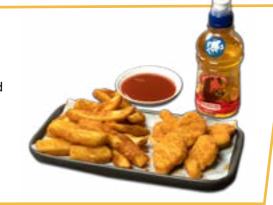

#### Chicken Nuggets 9.8 2971KJ

Chicken nuggets (5 pcs) served with small chips and PopTop juice