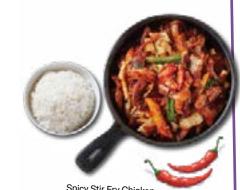

#### Spicy Stir Fry Chicken 18.0 5348KJ

#### Add mozzarella cheese on top +2.0

Stir-fried chicken fillets and vegetables in chef's special spicy sauce served on a sizzling plate with a side of steamed rice