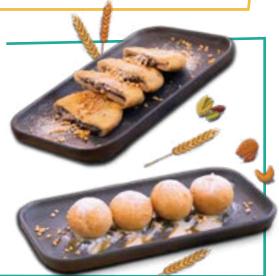

#### → Hotteok 8.5 2742KJ ◆

Korean street style sweets. Glutinous pancake filled with creamy melted black sugar and various nuts, sprinkled with crushed peanuts

#### Gami K-Donut 7.9 1122KJ 🍁

Glutinous donuts filled with sweet red bean paste drizzled with caramel syrup and condensed milk, sprinkled with crushed peanuts