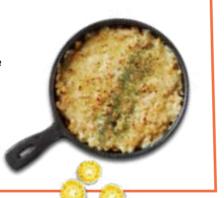

#### 

Signature potato dish with layers of creamy mashed potato, mozzarella cheese, and wedges, topped with sweet chilli sauce, tomato sauce and sour cream