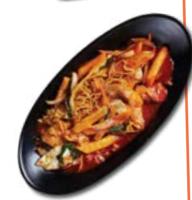

#### Spicy Stir Fry Chicken 18.0 5348KJ

#### Add mozzarella cheese on top +2.0

Stir-fried chicken fillets and vegetables in chef's special spicy sauce served on a sizzling plate with a side of steamed rice