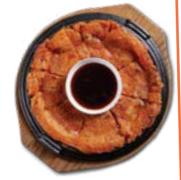

#### Chicken Katsu 17.5 4780KJ

Crumbed chicken cutlet served with Gami katsu sauce, chips and green salad with apple dressing