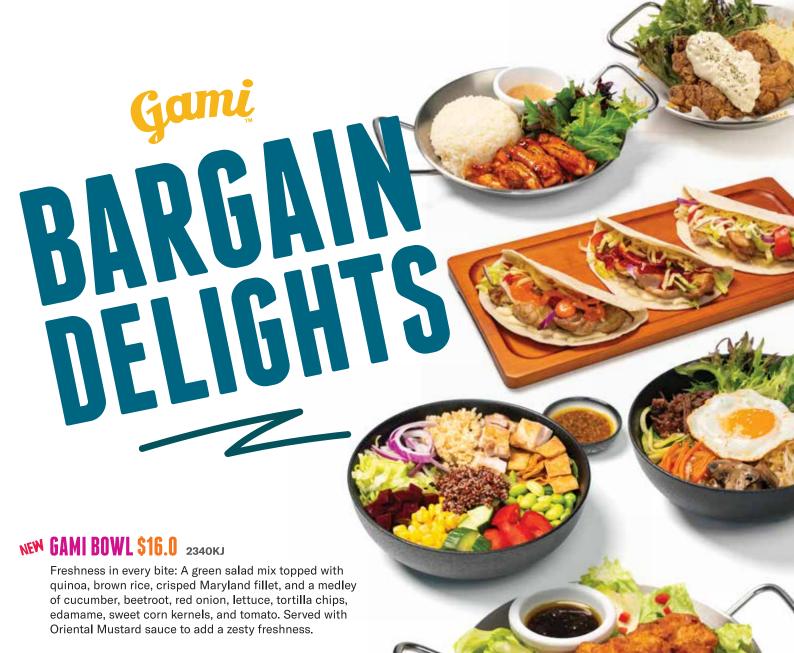

BIBIMBAP \$16.0 **3** 2740KJ

A healthy and delicious Korean rice dish showcasing flavourful vegetables, your preferred protein and a choice of sauce. Topped with a fried egg.

Choice of protein: Beef | Spicy Chicken 🗳 | Kimchi 🕹 Choice of sauce: Spicy Sauce <sup>⋄</sup> | Soy Sauce

#### NEW KKOCHI SALAD \$14.5 2580KI

Two crisped chicken skewers (Kkochi) served on top of brown rice and fresh lettuce salad, garnished with red & green capsicum. Served with Gami Sweet & Sour sauce, perfect for adding a distinctive, refreshing touch to your meal.

#### NEW TACO TRIO \$13.5 3240KJ

Three soft tacos filled with crisped Maryland fillet, lettuce, red onion, tomato and mayo. Each taco is finished with a different sauce: Red Mayo 3, Kimchi Salsa, and crushed garlic.

#### GOCHUJANG CHICKEN \$13.5 🍄 3050KJ

Pan-fried Maryland fillet coated in sweet & spicy Gochujang sauce, served with crushed garlic sauce, rice and green salad.

#### CRISPY CHICKEN STEAK \$13.5 2900KJ

A crispy Maryland steak topped with Gami-made Tartar sauce served with green salad and mashed potato salad.

#### **→ DRUMSTICKS & CHIPS \$12.5** 4180KJ

3 pcs chicken drumsticks in Gami's golden recipe with Gami chips served with a choice of dipping sauce on the side.