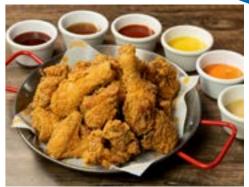

#### GAMI WINGS

\*Choose one flavour, coated or served on the side 16pcs 25.0 6660KJ 10pcs 17.0 4160KJ

#### EXTRA DIPPING SAUCE 2.5

Sweet Chilli 224KJ | Soy Garlic 506KJ | Spicy 419KJ | Sweet Mustard 917KJ White Spicy Mayo 1186KJ | Red Spicy Mayo 979KJ |