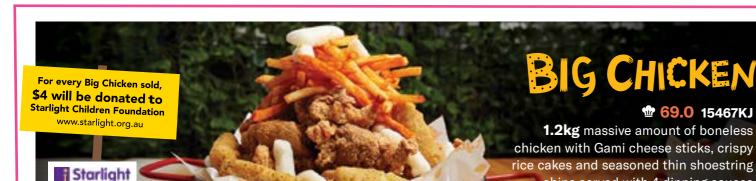

#### CHICKEN BURGER LIGHT \$9.9 2290KJ

Lighter crisped chicken thigh fillet layered with coleslaw and Gami cheese sauce on a toasted bun.

BIG CHICKEN

1.2kg massive amount of boneless

rice cakes and seasoned thin shoestring chips served with 4 dipping sauces