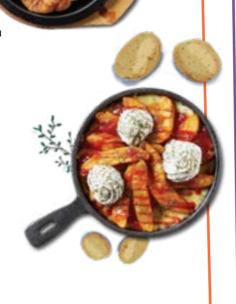

#### 

Signature potato dish with layers of creamy mashed potato, mozzarella cheese, and wedges, topped with sweet chilli sauce, tomato sauce and sour cream