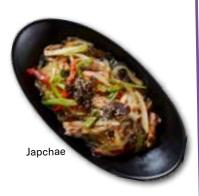

#### **其** Japchae 15.5 4183KJ

#### **Vegetarian option available**

Sweet potato noodles stir-fried with chicken, mushrooms and vegetables in sweet soy sauce