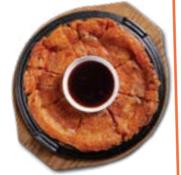

#### → Hotteok 8.5 2742KJ ◆

Korean street style sweets. Glutinous pancake filled with creamy melted black sugar and various nuts, sprinkled with crushed peanuts

#### 

Glutinous donuts filled with sweet red bean paste drizzled with caramel syrup and condensed milk, sprinkled with crushed peanuts