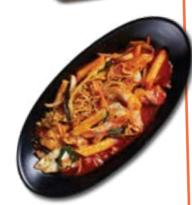

#### Beef Bulgogi 17.5 4440KJ

Stir-fried marinated thinly sliced beef and vegetables with sweet potato noodles in sweet soy sauce, served with rice and green salad

#### 

#### Vegetarian option available

Sweet potato noodles stir-fried with chicken, mushrooms and vegetables in sweet soy sauce