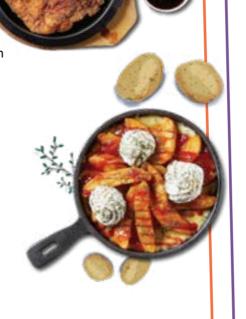

#### 

Signature potato dish with layers of creamy mashed potato, mozzarella cheese, and wedges, topped with sweet chilli sauce, tomato sauce and sour cream