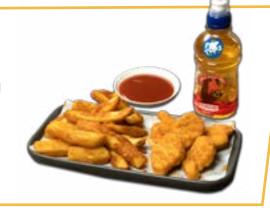

#### **→ DRUMSTICKS & CHIPS \$12.5** 4180KJ

3 pcs chicken drumsticks in Gami's golden recipe with Gami chips served with a choice of dipping sauce on the side.