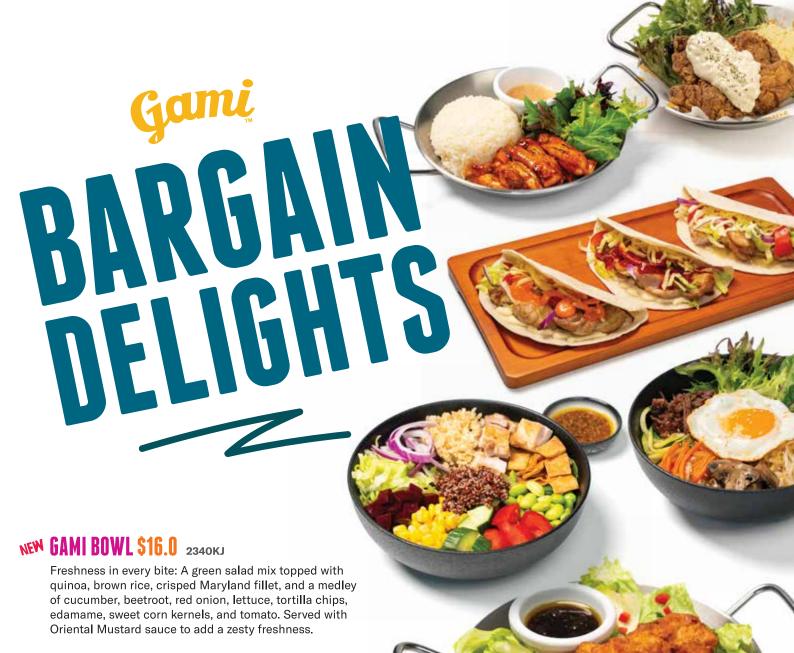

BIBIMBAP \$16.0 • 2740KJ

A healthy and delicious Korean rice dish showcasing flavourful vegetables, your preferred protein and a choice of sauce. Topped with a fried egg.

Choice of protein: Beef | Spicy Chicken 🗳 | Kimchi 🕹 Choice of sauce: Spicy Sauce <sup>⋄</sup> | Soy Sauce

#### NEW KKOCHI SALAD \$14.5 2580KI

Two crisped chicken skewers (Kkochi) served on top of brown rice and fresh lettuce salad, garnished with red & green capsicum. Served with Gami Sweet & Sour sauce, perfect for adding a distinctive, refreshing touch to your meal.

#### NEW TACO TRIO \$13.5 3240KJ

Three soft tacos filled with crisped Maryland fillet, lettuce, red onion, tomato and mayo. Each taco is finished with a different sauce: Red Mayo 3, Kimchi Salsa, and crushed garlic.

#### GOCHUJANG CHICKEN \$13.5 🍄 3050KJ

Pan-fried Maryland fillet coated in sweet & spicy Gochujang sauce, served with crushed garlic sauce, rice and green salad.