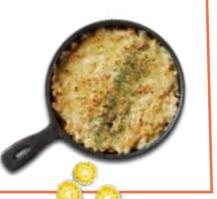

noodles in Korean gourmet chilli sauce

#### Kimchi Fried Rice 13.5 3053KJ 3053KJ

#### Topped with fried egg +2.0

Stir-fried rice with diced chicken thigh fillet, kimchi, mixed vegetables in chef's special spicy sauce, served with green salad

#### Spicy Chicken Fried Rice 13.5 3883KJ 5

#### Topped with fried egg +2.0

Stir-fried rice with diced chicken thigh fillets, mixed vegetables in chef's special spicy sauce, served with green salad

#### **Dumplings 13.5 2190KJ**

Deep fried Korean dumplings (10 pcs) filled with mixed vegetables served with coleslaw and chilli soy sauce

#### 

Baked creamy sweet corn kernels covered with melted mozzarella cheese

#### Gami Chips 6.9 3042KJ 🍁

Locally grown cut potato strips coated in Gami signature batter

#### Steamed Rice 2.5 1270KJ &









### FOUNTAIN GATE SPECIALS



Crumbed chicken cutlet baked with napoli sauce, topped with mozzarella and parmesan cheese and served with green salad and side of chips

#### Spicy Stir Fry Chicken 18.0 5348KJ 3

#### Add mozzarella cheese on top +2.0

Stir-fried chicken fillets and vegetables in chef's special spicy sauce served on a sizzling plate with a side of steamed rice

#### Beef Bulgogi 17.5 4440KJ

Stir-fried marinated thinly sliced beef and vegetables with sweet potato noodles in sweet soy sauce, served with rice and green salad

#### 

#### Vegetarian option available

Sweet potato noodles stir-fried with chicken, mushrooms and vegetables in sweet soy sauce

#### Chicken Salad 13.5 2270 kJ

Juicy pan-cooked Maryland chicken cutlet on top of fresh garden salad, including a mix o