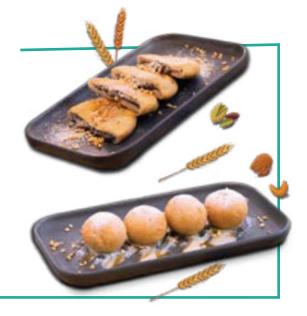

#### → Hotteok 8.5 2742KJ ◆

Korean street style sweets. Glutinous pancake filled with creamy melted black sugar and various nuts, sprinkled with crushed peanuts

#### 

Glutinous donuts filled with sweet red bean paste drizzled with caramel syrup and condensed milk, sprinkled with crushed peanuts