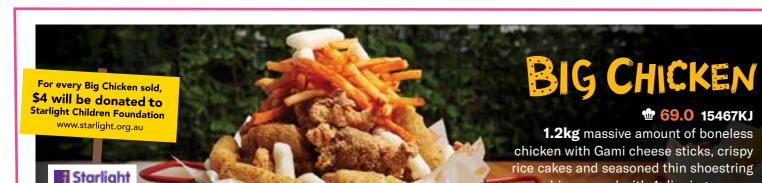

#### CHICKEN BURGER LIGHT \$9.9 2290KJ

Lighter crisped chicken thigh fillet layered with coleslaw and Gami cheese sauce on a toasted bun.

1.2kg massive amount of boneless chicken with Gami cheese sticks, crispy rice cakes and seasoned thin shoestring chips served with 4 dipping sauces