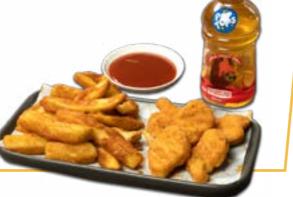

#### Chicken Slider 9.8 2060KJ

Crispy chicken thigh fillet with tomato sauce and mayonnaise on a toasted slider bun with small chips

#### Chicken Nuggets 9.8 2971KJ

Chicken nuggets (5 pcs) served with small chips and PopTop juice