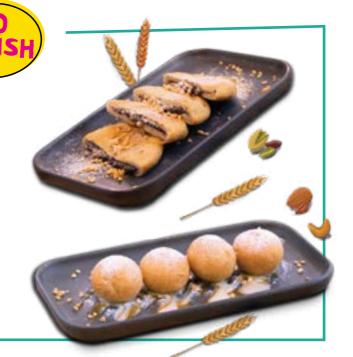

#### Hotteok 8.5 2742KJ

Korean street style sweets. Glutinous pancake filled with creamy melted black sugar and various nuts, sprinkled with crushed peanuts

#### 

Glutinous donuts filled with sweet red bean paste drizzled with caramel syrup and condensed milk, sprinkled with crushed peanuts