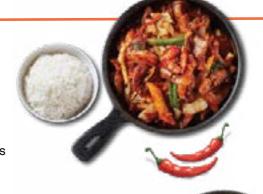

#### GOCHUJANG CHICKEN \$13.5 🍄 3050KJ

Pan-fried Maryland fillet coated in sweet & spicy Gochujang sauce, served with crushed garlic sauce, rice and green salad.