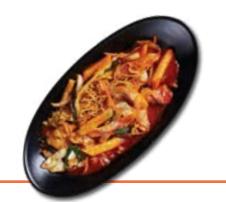

#### Seafood Pancake 16.0 2972KJ

Crispy pan-fried pancake with assorted seafood and spring onion in savoury Korean batter served with chilli soy sauce

#### 

Crispy pan-fried pancake with kimchi in savoury Korean batter served with chilli soy sauce