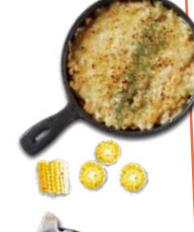

#### Corn Cheese 11.0 2884KJ

Baked creamy sweet corn kernels covered with melted mozzarella cheese