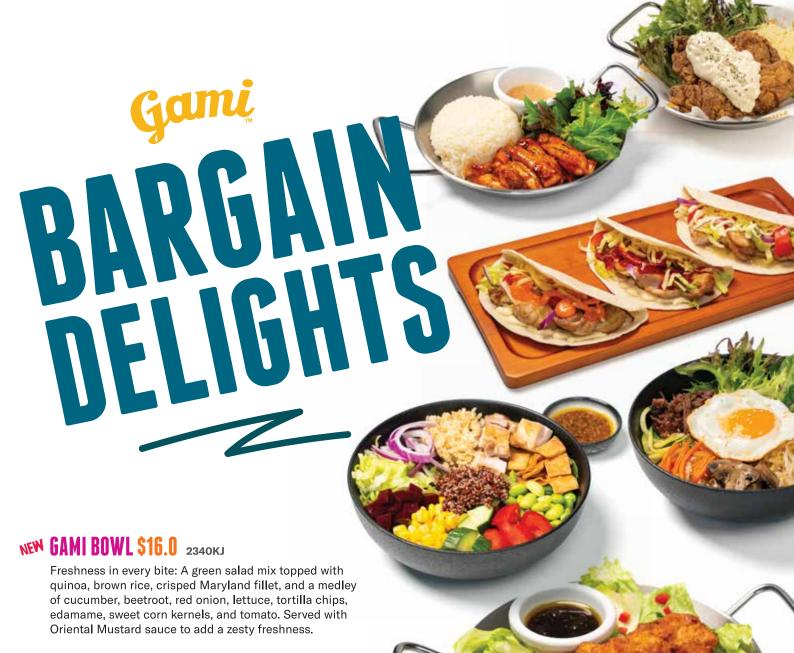

#### NEW TACO TRIO \$13.5 3240KJ

Three soft tacos filled with crisped Maryland fillet, lettuce, red onion, tomato and mayo. Each taco is finished with a different sauce: Red Mayo 3, Kimchi Salsa, and crushed garlic.