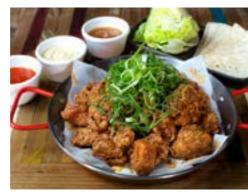

n the side.

#### CHICKEN BURGER LIGHT \$9.9 2290KJ

Lighter crisped chicken thigh fillet layered with coleslaw and Gami cheese sauce on a toasted bun.



SIGNATURE SHARE



**FRANKSTON** 



#### **¥** Unmissable Chicken 52.0 9360KJ

Enjoy all of Gami's best-selling chicken flavours in one dish with our Unmissable Chicken.

Crispy Original, Iuscious Sweet Chilli, unique Galbi Chicken and spicy Gochu Mayo with Sweet Mustard dipping sauce. Don't miss out on this delicious chicken feast!



#### Pane Rose Chicken 50.0 10200KJ

Savour the rich and creamy flavours of our Pane Rose Chicken - Crispy boneless

chicken topped with our exquisite rose sauce, made with a blend of tomato sauce, cream, onion, and mushroom served around a toasted pane bread bowl filled with melted corn flavour cheese.



#### Galbi Chicken Ssam 49.0

12400KJ

Crispy boneless chicken is coated in a savoury Galbi sauce with a Gami twist, and served with fresh spring onions. Enjoy a traditional "Ssam" experience by wrapping the chicken in lettuce and pita bread with Kimchi salsa. hummus, and crushed garlic.

Extra Lettuce and Pita Bread +5.0 1110KJ Extra Sauce +2.5

(Kimchi Salsa 95KJ | Hummus 580KJ | Crushed Garlic 525KJ)



Game

#### **☐** Chicken Corndue 45.0

9360KJ

Corn based cheese fondue centred and surrounded by 8 pieces of boxing chicken and 8 pieces of wings. Served with 2 choices of dipping sauces

Dipping Sauces: Sweet Chilli | Soy Garlic Spicy 3 | Sweet Mustard

Extra Corndue +6.0 1760KJ Extra Boxing Chicken 8pcs +15.0 3130KJ Extra 8pcs Gami Wings +13.0 3330KJ

**Choose your** 

- Sweet Chill