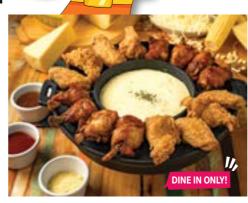

#### **☐** Chicken Corndue 45.0

9360KJ

Corn based cheese fondue centred and surrounded by 8 pieces of boxing chicken and 8 pieces of wings. Served with 2 choices of dipping sauces

Dipping Sauces: Sweet Chilli | Soy Garlic Spicy 3 | Sweet Mustard