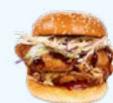

#### **Katsu Burger 21.0** 6666KJ

Crumbed chicken double stacked cutlet layered with coleslaw, Gami katsu sauce and cheese sauce on a toasted bun