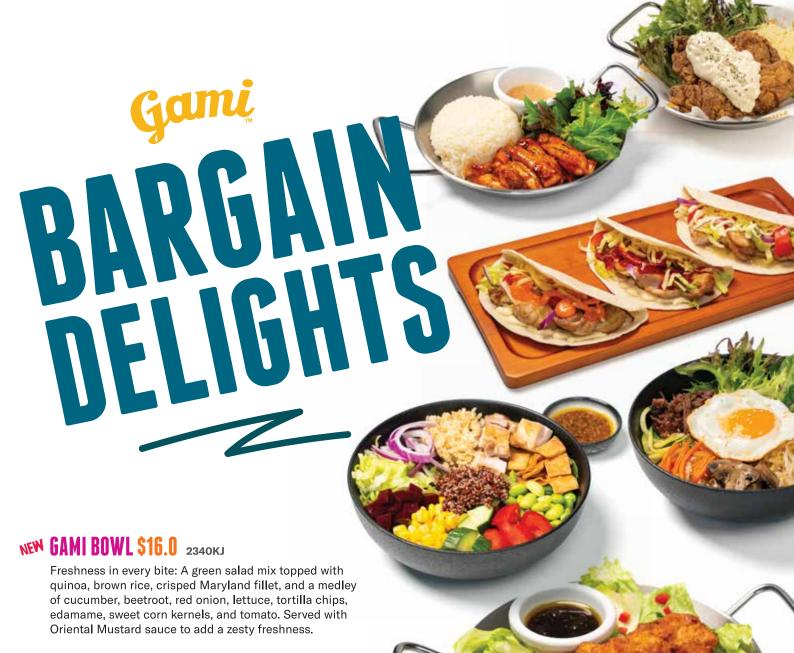

#### NEW KKOCHI SALAD \$14.5 2580KI

Two crisped chicken skewers (Kkochi) served on top of brown rice and fresh lettuce salad, garnished with red & green capsicum. Served with Gami Sweet & Sour sauce, perfect for adding a distinctive, refreshing touch to your meal.

#### NEW TACO TRIO \$13.5 3240KJ

Three soft tacos filled with crisped Maryland fillet, lettuce, red onion, tomato and mayo. Each taco is finished with a different sauce: Red Mayo 3, Kimchi Salsa, and crushed garlic.

BIBIMBAP \$16.0 • 2740KJ

A healthy and delicious Korean rice dish showcasing flavourful vegetables, your preferred protein and a choice of sauce. Topped with a fried egg.

Choice of protein: Beef | Spicy Chicken 🗳 | Kimchi 🕹 Choice of sauce: Spicy Sauce <sup>⋄</sup> | Soy Sauce