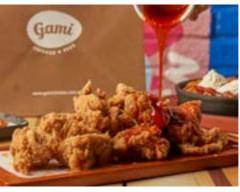

#### Galbi Chicken Ssam 49.0

12400KJ

Crispy boneless chicken is coated in a savoury Galbi sauce with a Gami twist, and served with fresh spring onions. Enjoy a traditional "Ssam" experience by wrapping the chicken in lettuce and pita bread with Kimchi salsa. hummus, and crushed garlic.