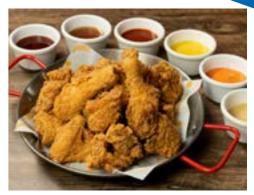

### GAMI WINGS

**LARGE 29.0 5320KJ** 

\*Choose one flavour, coated or served on the side 16pcs 25.0 6660KJ 10pcs 17.0 4160KJ

\*Choose one flavour, coated or served on the side

FOR ONE

\* BONELESS CHICKEN

ADD-ON C

#### EXTRA DIPPING SAUCE 2.5

Sweet Chilli 224KJ | Soy Garlic 506KJ | Spicy 419KJ | Sweet Mustard 917KJ White Spicy Mayo 1186KJ 3 | Red Spicy Mayo 979KJ 3

**REGULAR 21.0 3720KJ** 