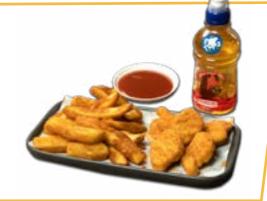

#### Chicken Nuggets 9.8 2971KJ

Chicken nuggets (5 pcs) served with small chips and PopTop juice