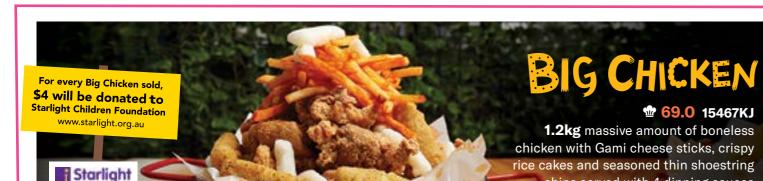

#### CHICKEN BURGER LIGHT \$9.9 2290KJ

Lighter crisped chicken thigh fillet layered with coleslaw and Gami cheese sauce on a toasted bun.

**69.0** 15467KJ

1.2kg massive amount of boneless chicken with Gami cheese sticks, crispy rice cakes and seasoned thin shoestring chips served with 4 dipping sauces