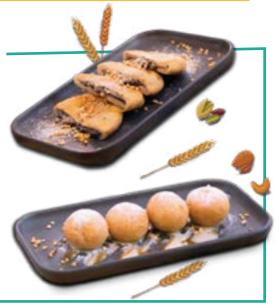

#### → Hotteok 8.5 2742KJ ◆

Korean street style sweets. Glutinous pancake filled with creamy melted black sugar and various nuts, sprinkled with crushed peanuts

#### 

Glutinous donuts filled with sweet red bean paste drizzled with caramel syrup and condensed milk, sprinkled with crushed peanuts