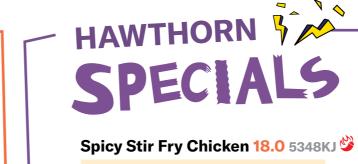

#### Beef Bulgogi 17.5 4440KJ

Stir-fried marinated thinly sliced beef and vegetables with sweet potato noodles in sweet soy sauce, served with rice and green salad

#### Japchae 15.5 4183KJ