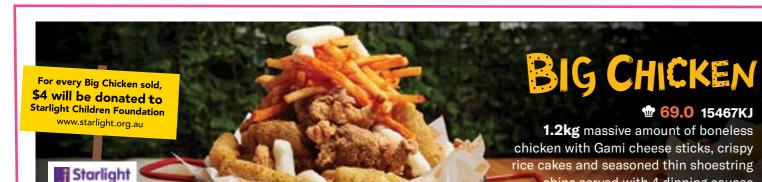

# CHICKEN BURGER LIGHT \$9.9 2290KJ

Lighter crisped chicken thigh fillet layered with coleslaw and Gami cheese sauce on a toasted bun.

1.2kg massive amount of boneless chicken with Gami cheese sticks, crispy rice cakes and seasoned thin shoestring chips served with 4 dipping sauces