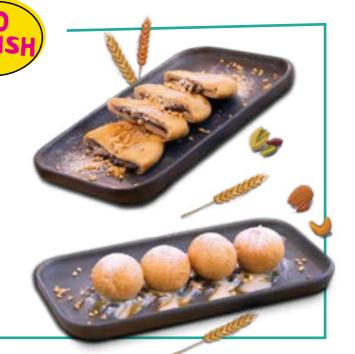

# GAMI DESSERTS FINISH

#### Hotteok 8.5 2742KJ

Korean street style sweets. Glutinous pancake filled with creamy melted black sugar and various nuts, sprinkled with crushed peanuts

# 

Glutinous donuts filled with sweet red bean paste drizzled with caramel syrup and condensed milk, sprinkled with crushed peanuts