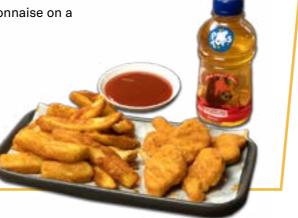

#### Chicken Slider 9.8 2060KJ

Crispy chicken thigh fillet with tomato sauce and mayonnaise on a toasted slider bun with small chips

## Chicken Nuggets 9.8 2971KJ

Chicken nuggets (5 pcs) served with small chips and PopTop juice