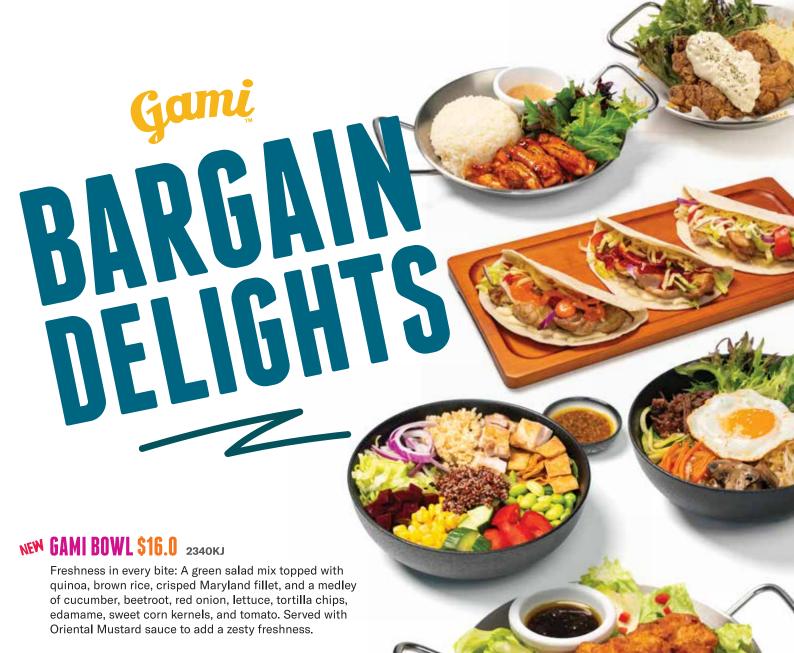

BIBIMBAP \$16.0 • 2740KJ

A healthy and delicious Korean rice dish showcasing flavourful vegetables, your preferred protein and a choice of sauce. Topped with a fried egg.

Choice of protein: Beef | Spicy Chicken 🗳 | Kimchi 🕹 Choice of sauce: Spicy Sauce <sup>⋄</sup> | Soy Sauce

# NEW KKOCHI SALAD \$14.5 2580KI

Two crisped chicken skewers (Kkochi) served on top of brown rice and fresh lettuce salad, garnished with red & green capsicum. Served with Gami Sweet & Sour sauce, perfect for adding a distinctive, refreshing touch to your meal.

# NEW TACO TRIO \$13.5 3240KJ

Three soft tacos filled with crisped Maryland fillet, lettuce, red onion, tomato and mayo. Each taco is finished with a different sauce: Red Mayo 3, Kimchi Salsa, and crushed garlic.

# GOCHUJANG CHICKEN \$13.5 🍄 3050KJ

Pan-fried Maryland fillet coated in sweet & spicy Gochujang sauce, served with crushed garlic sauce, rice and green salad.

# CRISPY CHICKEN STEAK \$13.5 2900KJ

A crispy Maryland steak topped with Gami-made Tartar sauce served with green salad and mashed potato salad.

# **→ DRUMSTICKS & CHIPS \$12.5** 4180KJ

3 pcs chicken drumsticks in Gami's golden recipe with Gami chips served with a choice of dipping sauce on the side.

# CHICKEN BURGER LIGHT \$9.9 2290KJ

Lighter crisped chicken thigh fillet layered with coleslaw and Gami cheese sauce on a toasted bun.

1.2kg massive amount of boneless chicken with Gami cheese sticks, crispy rice cakes and seasoned thin shoestring chips served with 4 dipping sauces