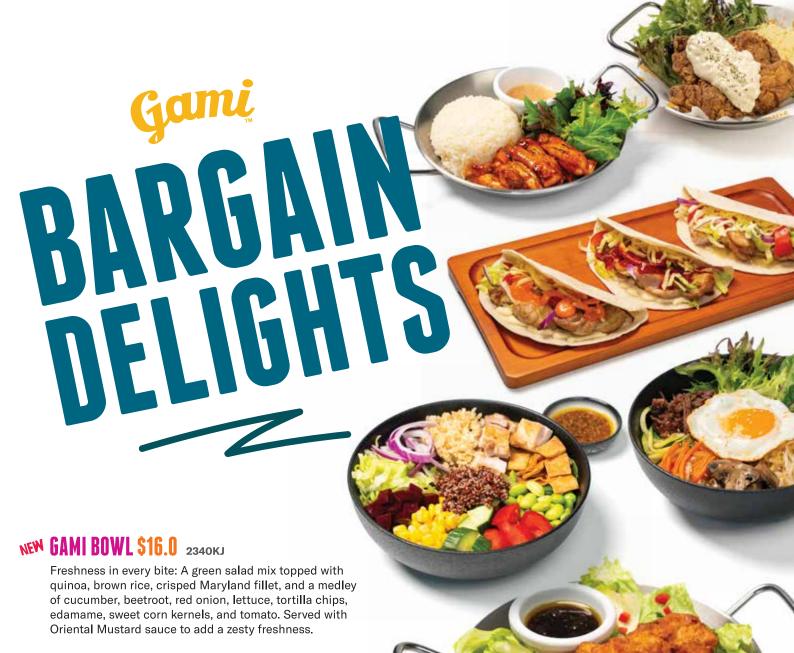

BIBIMBAP \$16.0 **3** 2740KJ

A healthy and delicious Korean rice dish showcasing flavourful vegetables, your preferred protein and a choice of sauce. Topped with a fried egg.

Choice of protein: Beef | Spicy Chicken 🗳 | Kimchi 🕹 Choice of sauce: Spicy Sauce <sup>⋄</sup> | Soy Sauce

#### NEW KKOCHI SALAD \$14.5 2580KI

Two crisped chicken skewers (Kkochi) served on top of brown rice and fresh lettuce salad, garnished with red & green capsicum. Served with Gami Sweet & Sour sauce, perfect for adding a distinctive, refreshing touch to your meal.

#### NEW TACO TRIO \$13.5 3240KJ

Three soft tacos filled with crisped Maryland fillet, lettuce, red onion, tomato and mayo. Each taco is finished with a different sauce: Red Mayo 3, Kimchi Salsa, and crushed garlic.

#### GOCHUJANG CHICKEN \$13.5 🍄 3050KJ

Pan-fried Maryland fillet coated in sweet & spicy Gochujang sauce, served with crushed garlic sauce, rice and green salad.