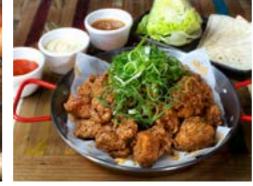

BIBIMBAP \$16.0 **3** 2740KJ

A healthy and delicious Korean rice dish showcasing flavourful vegetables, your preferred protein and a choice of sauce. Topped with a fried egg.

Choice of protein: Beef | Spicy Chicken 🗳 | Kimchi 🕹 Choice of sauce: Spicy Sauce <sup>⋄</sup> | Soy Sauce