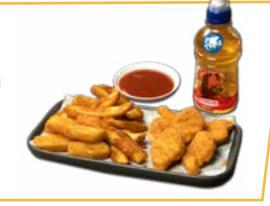

#### Chicken Nuggets 9.8 2971KJ

Chicken nuggets (5 pcs) served with small chips and PopTop juice