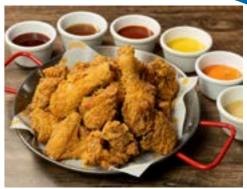

#### \* BONELESS CHICKEN

\*Choose one flavour, coated or served on the side

**LARGE 29.0 5320KJ** 

**REGULAR 21.0 3720KJ** 

### GAMI WINGS

\*Choose one flavour, coated or served on the side 16pcs 25.0 6660KJ 10pcs 17.0 4160KJ

#### EXTRA DIPPING SAUCE 2.5

Sweet Chilli 224KJ | Soy Garlic 506KJ | Spicy 419KJ | Sweet Mustard 917KJ White Spicy Mayo 1186KJ 3 | Red Spicy Mayo 979KJ 3