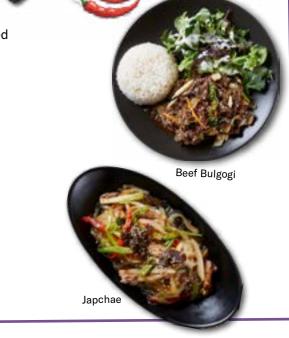

#### Beef Bulgogi 17.5 4440KJ

Stir-fried marinated thinly sliced beef and vegetables with sweet potato noodles in sweet soy sauce, served with rice and green salad

#### **从** Japchae 15.5 4183KJ