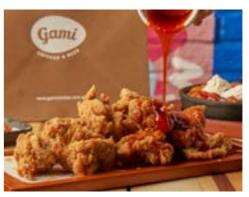

#### Galbi Chicken Ssam 49.0

12400KJ

Crispy boneless chicken is coated in a savoury Galbi sauce with a Gami twist, and served with fresh spring onions. Enjoy a traditional "Ssam" experience by wrapping the chicken in lettuce and pita bread with Kimchi salsa. hummus, and crushed garlic.

Extra Lettuce and Pita Bread +5.0 1110KJ Extra Sauce +2.5

(Kimchi Salsa 95KJ | Hummus 580KJ | Crushed Garlic 525KJ)