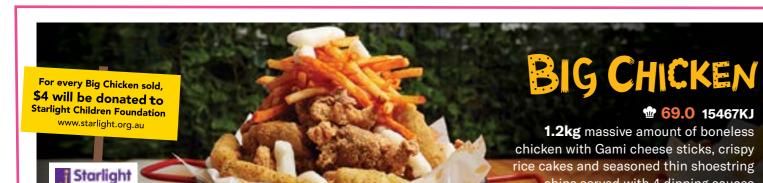

#### CHICKEN BURGER LIGHT \$9.9 2290KJ

Lighter crisped chicken thigh fillet layered with coleslaw and Gami cheese sauce on a toasted bun.

**69.0** 15467KJ

chicken with Gami cheese sticks, crispy rice cakes and seasoned thin shoestring chips served with 4 dipping sauces