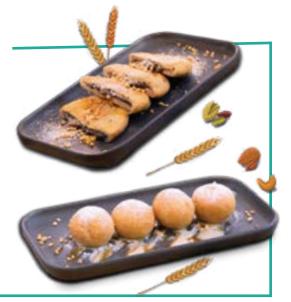

#### ➡ Hotteok 8.5 2742KJ ♦

Korean street style sweets. Glutinous pancake filled with creamy melted black sugar and various nuts, sprinkled with crushed peanuts

#### 

Glutinous donuts filled with sweet red bean paste drizzled with caramel syrup and condensed milk, sprinkled with crushed peanuts