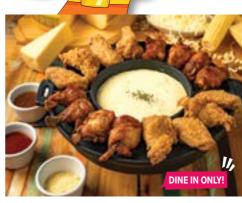

#### **☐** Chicken Corndue 45.0

9360KJ

Corn based cheese fondue centred and surrounded by 8 pieces of boxing chicken and 8 pieces of wings. Served with 2 choices of dipping sauces

Dipping Sauces: Sweet Chilli | Soy Garlic Spicy 3 | Sweet Mustard

Extra Corndue +6.0 1760KJ Extra Boxing Chicken 8pcs +15.0 3130KJ Extra 8pcs Gami Wings +13.0 3330KJ

**Choose your** 

- Sweet Chilli

- Sweet Mustard

- Sov Garlic

(Drizzled)

- Original

- Spicy 🗳