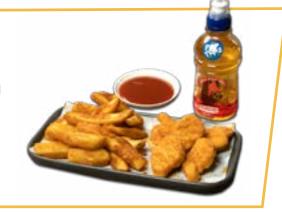

#### Chicken Nuggets 9.8 2971KJ

Chicken nuggets (5 pcs) served with small chips and PopTop juice