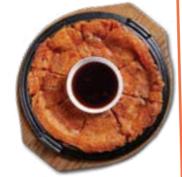

#### **从** Hotteok 8.5 2742KJ ❖

Korean street style sweets. Glutinous pancake filled with creamy melted black sugar and various nuts, sprinkled with crushed peanuts

#### 

Glutinous donuts filled with sweet red bean paste drizzled with caramel syrup and condensed milk, sprinkled with crushed peanuts