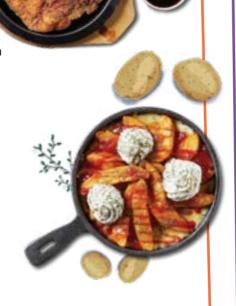

#### 

Signature potato dish with layers of creamy mashed potato, mozzarella cheese, and wedges, topped with sweet chilli sauce, tomato sauce and sour cream