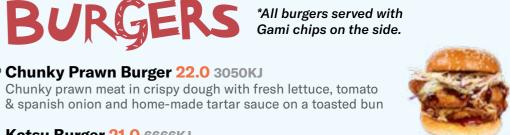

A whole chicken cut into 17 pieces (with bones) served with your 2 favourite Gami flavours as a coating OR dipping sauce

Original | Sweet Chilli | Soy Garlic | Spicy 3

**© Chunky Prawn Burger 22.0 3050KJ** 

**Katsu Burger 21.0** 6666KJ

on a toasted bun

**Drizzled:** 

Sweet Mustard | Red Spicy Mayo 3 | White Spicy Mayo 3

Chunky prawn meat in crispy dough with fresh lettuce, tomato

& spanish onion and home-made tartar sauce on a toasted bun