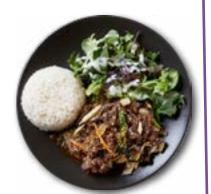

#### Beef Bulgogi 17.5 4440KJ

Stir-fried marinated thinly sliced beef and vegetables with sweet potato noodles in sweet soy sauce, served with rice and green salad