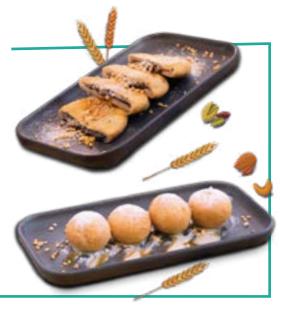

#### **从** Hotteok 8.5 2742KJ ❖

Korean street style sweets. Glutinous pancake filled with creamy melted black sugar and various nuts, sprinkled with crushed peanuts

#### 

Glutinous donuts filled with sweet red bean paste drizzled with caramel syrup and condensed milk, sprinkled with crushed peanuts