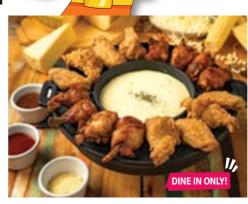

#### **☐** Chicken Corndue 45.0

9360KJ

Corn based cheese fondue centred and surrounded by 8 pieces of boxing chicken and 8 pieces of wings. Served with 2 choices of dipping sauces

Dipping Sauces: Sweet Chilli | Soy Garlic Spicy 3 | Sweet Mustard

Extra Corndue +6.0 1760KJ Extra Boxing Chicken 8pcs +15.0 3130KJ Extra 8pcs Gami Wings +13.0 3330KJ