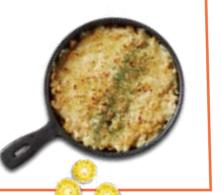

noodles in Korean gourmet chilli sauce

#### Kimchi Fried Rice 13.5 3053KJ 3053KJ

#### Topped with fried egg +2.0

Stir-fried rice with diced chicken thigh fillet, kimchi, mixed vegetables in chef's special spicy sauce, served with green salad

#### Spicy Chicken Fried Rice 13.5 3883KJ 5

#### Topped with fried egg +2.0

Stir-fried rice with diced chicken thigh fillets, mixed vegetables in chef's special spicy sauce, served with green salad

#### **Dumplings 13.5 2190KJ**

Deep fried Korean dumplings (10 pcs) filled with mixed vegetables served with coleslaw and chilli soy sauce

#### 

Baked creamy sweet corn kernels covered with melted mozzarella cheese

#### Gami Chips 6.9 3042KJ 🍁

Locally grown cut potato strips coated in Gami signature batter

#### Steamed Rice 2.5 1270KJ &









# SPECIALS

#### Beef Bulgogi 17.5 4440KJ

Stir-fried marinated thinly sliced beef and vegetables with sweet potato noodles in sweet soy sauce, served with rice and green salad

#### **Japchae 15.5** 4183KJ

#### Vegetarian option available

Sweet potato noodles stir-fried with chicken, mushrooms and vegetables in sweet soy sauce

#### Chicken Salad 13.5 2270 kJ

Juicy pan-cooked Maryland chicken cutlet on top of fresh garden salad, including a mix of greens, apple, tomato and beetroot.

#### **Choose your dressing:**

Apple | Balsamic Dressing





### KID'S MENU \*

#### Chicken Slider 9.8 2060KJ

Crispy chicken thigh fillet with tomato sauce and mayonnaise on a toasted slider bun with small chips

#### Chicken Nuggets 9.8 2971KJ

Chicken nuggets (5 pcs) served with small chips and Pop