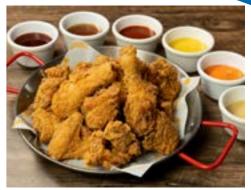

#### \* BONELESS CHICKEN

\*Choose one flavour, coated or served on the side

**LARGE 29.0 5320KJ** 

**REGULAR 21.0 3720KJ** 

Pickled Radish 3.0 289KJ | Coleslaw 4.0 1020KJ | Green Salad 4.0 224KJ

Sweet Chilli 224KJ | Soy Garlic 506KJ | Spicy 419KJ | Sweet Mustard 917KJ

### GAMI WINGS

ADD-ON C

\*Choose one flavour, coated or served on the side 16pcs 25.0 6660KJ 10pcs 17.0 4160KJ

White Spicy Mayo 1186KJ 3 | Red Spicy Mayo 979KJ 3

EXTRA DIPPING SAUCE 2.5