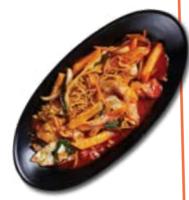

#### Tteok bokki 14.5 3354KJ

#### Add mozzarella cheese on top +2.0

Stir-fried rice cakes, fish cakes, mixed vegetables and noodles in Korean gourmet chilli sauce