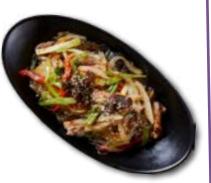

#### **Japchae 15.5** 4183KJ

#### Vegetarian option available

Sweet potato noodles stir-fried with chicken, mushrooms and vegetables in sweet soy sauce