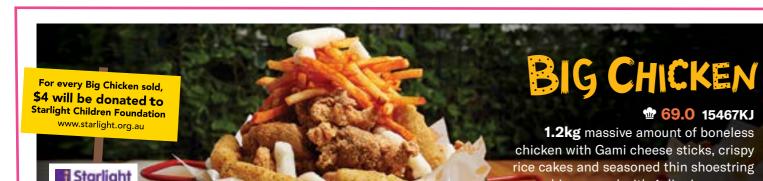

#### CHICKEN BURGER LIGHT \$9.9 2290KJ

Lighter crisped chicken thigh fillet layered with coleslaw and Gami cheese sauce on a toasted bun.

**69.0** 15467KJ

1.2kg massive amount of boneless chicken with Gami cheese sticks, crispy rice cakes and seasoned thin shoestring chips served with 4 dipping sauces