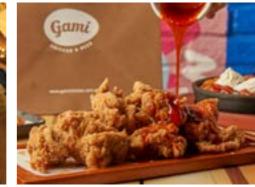

#### **HORUMSTICKS & CHIPS \$12.5** 4180KJ

3 pcs chicken drumsticks in Gami's golden recipe with Gami chips served with a choice of dipping sauce on the side.