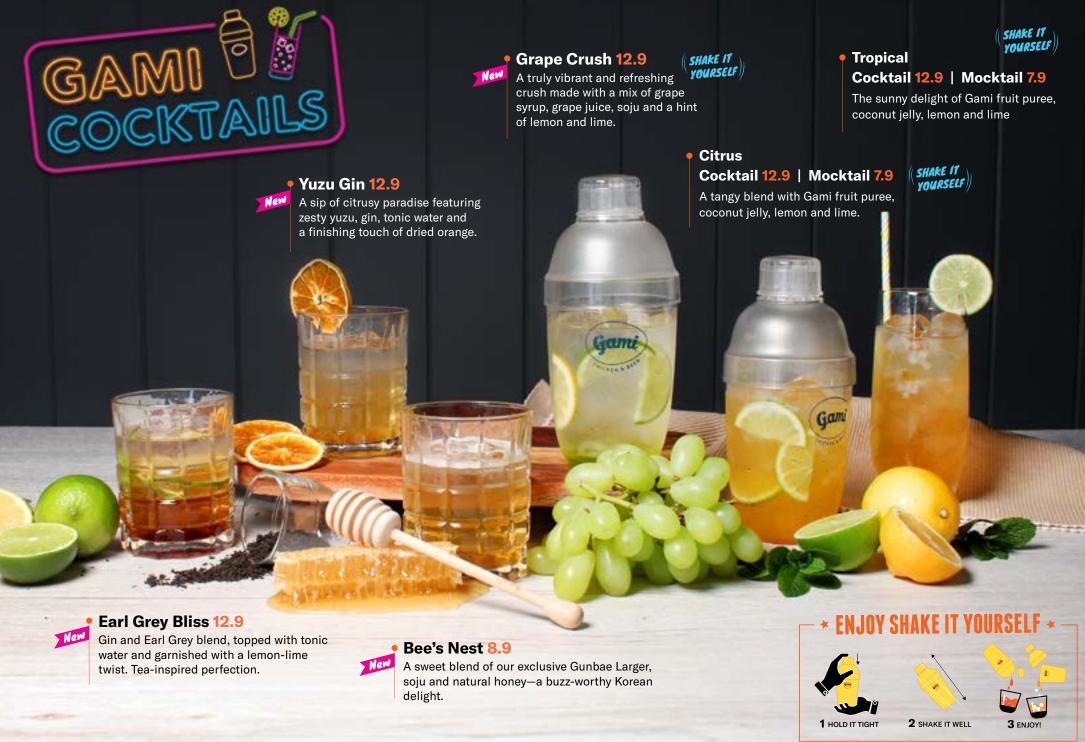

J Baked creamy sweet corn kernels covered with melted mozzarella cheese

**Gami Chips 6.9 3042KJ** Locally grown cut potato strips coated in Gami signature batter

Steamed Rice 2.5 1270KJ 🕹

# GAMI DESSERTS FINISH

#### 🦊 Hotteok 8.5 2742KJ 彖

Korean street style sweets. Glutinous pancake filled with creamy melted black sugar and various nuts, sprinkled with crushed peanuts

#### 💮 Gami K-Donut 7.9 1122KJ 🚸

Glutinous donuts filled with sweet red bean paste drizzled with caramel syrup and condensed milk, sprinkled with crushed peanuts

#### Chicken Slider 9.8 2060KJ

Crispy chicken thigh fillet with tomato sauce and mayonnaise on a toasted slider bun with small chips

#### Chicken Nuggets 9.8 2971KJ

Chicken nuggets (5 pcs) served with small chips and PopTop juice



GAMI SOUTH MELBOURNE





#### 300ml 6.0 | Jug 19.5 | Oak 64.0

#### Gun:Bae Lager (4.5%)

A light fresh dry Asian style lager. Thunder Road brewery designed this beer to perfectly match with our crispy fried chicken

# CAMI HOUSE BEVERAGE





Yuzu

Unique Gami-blend sparkling fruit drink Shine Muscat | Tangerine | Yuzu

# **BOTTLE BEER**

Asahi Super Dry (5.0%) 9.0 Japan's No1 beer. Inspired by Sake to look at beer differently, we designed the Karakuchi Taste.

Corona Extra (4.5%) 8.5 Corona is famous around the world for its smooth, refreshing

taste.

**4 Pines Pale Ale** (5.1%) **8.5** The guys at 4 Pines Brewing handcraft their beers on the iconic Sydney coast, near Manly.

Korean Beer 8.0 (Please ask staff for choices)

### NON - ALCOHOLIC BOTTLE BEER

Carlton Zero (0.0%) 8.0



**Soju** (16.8%) **15.0**