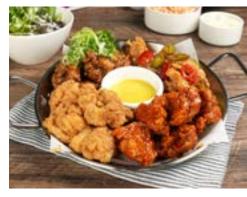

Galbi Chicken Ssam 49.0 12400KJ

Crispy boneless chicken is coated in a savoury Galbi sauce with a Gami twist, and served with fresh spring onions. Enjoy a traditional "Ssam" experience by wrapping the chicken in lettuce and pita bread with Kimchi salsa. hummus, and crushed garlic.

Extra Lettuce and Pita Bread +5.0 1110KJ Extra Sauce +2.5 (Kimchi Salsa 95KJ | Hummus 580KJ |

Crushed Garlic 525KJ)

Gam

 Chicken Corndue 45.0 9360KJ

Corn based cheese fondue centred and surrounded by 8 pieces of boxing chicken and 8 pieces of wings. Served with 2 choices of dipping sauces