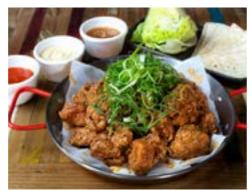

Galbi Chicken Ssam 49.0 12400KJ

Crispy boneless chicken is coated in a savoury Galbi sauce with a Gami twist, and served with fresh spring onions. Enjoy a traditional "Ssam" experience by wrapping the chicken in lettuce and pita bread with Kimchi salsa. hummus, and crushed garlic.

Extra Lettuce and Pita Bread +5.0 1110KJ Extra Sauce +2.5 (Kimchi Salsa 95KJ | Hummus 580KJ |

Crushed Garlic 525KJ)

Gam

 Chicken Corndue 45.0 9360KJ

Corn based cheese fondue centred and surrounded by 8 pieces of boxing chicken and 8 pieces of wings. Served with 2 choices of dipping sauces