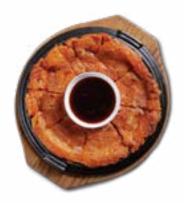

#### 🦊 Tteok bokki 14.5 3354KJ 🥸

Add mozzarella cheese on top +2.0

Stir-fried rice cakes, fish cakes, mixed vegetables and noodles in Korean gourmet chilli sauce

- KID'S MENU to the second