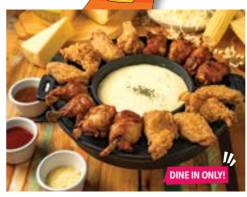

Extra Lettuce and Pita Bread +5.0 1110KJ Extra Sauce +2.5 (Kimchi Salsa 95KJ | Hummus 580KJ |

Crushed Garlic 525KJ)

Gam

 Chicken Corndue 45.0 9360KJ

Corn based cheese fondue centred and surrounded by 8 pieces of boxing chicken and 8 pieces of wings. Served with 2 choices of dipping sauces

#### Dipping Sauces: Sweet Chilli | Soy Garlic Spicy 🎯 | Sweet Mustard

Extra Corndue +6.0 1760KJ Extra Boxing Chicken 8pcs +15.0 3130KJ Extra 8pcs Gami Wings +13.0 3330KJ