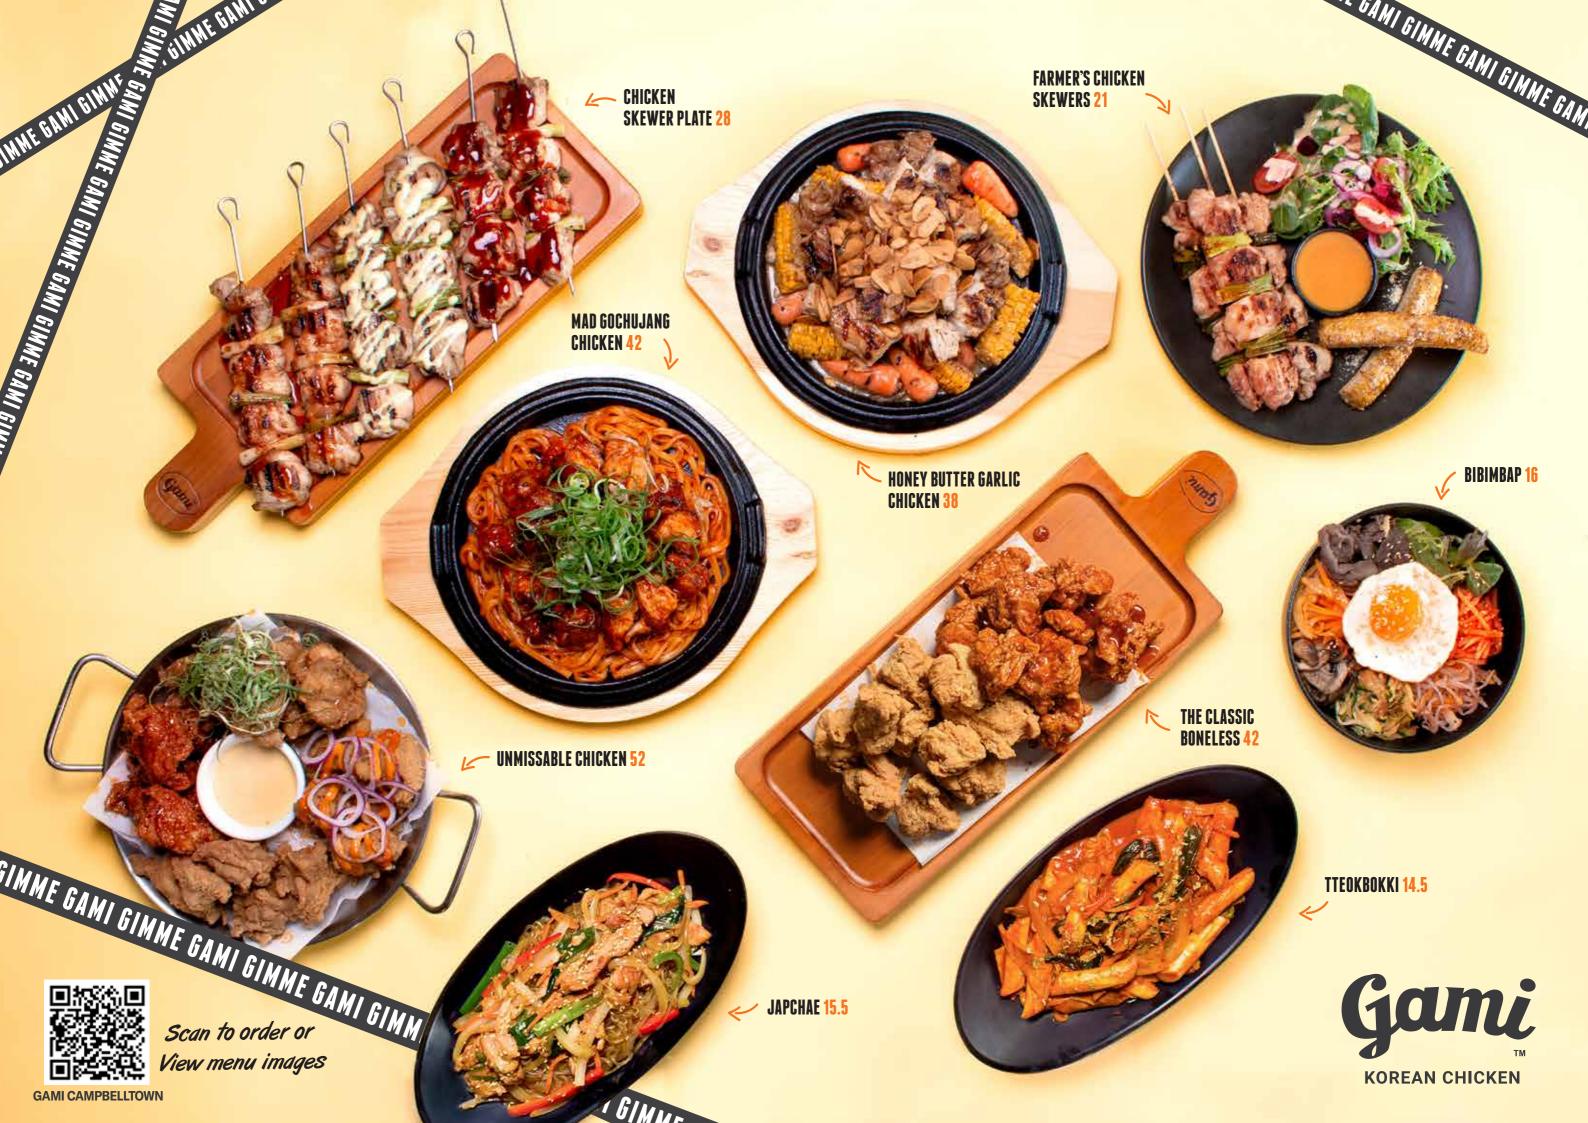

## VINNISSABLE CHICKEN 52 13800KJ

Enjoy the essence of Gami's best-selling chicken flavours all in one dish with our Unmissable Chicken. Crispy Original, Sweet Chilli, Soy Garlic, and spicy Red Mayo, accompanied by Sweet Mustard dipping sauce.

## THE CLASSIC BONELESS 42 7438KJ

(Select 2 flavours)

Gami's most popular dish is back! Once again served on our signature wooden plate.

# 🛞 MAD GOCHUJANG CHICKEN 🕖

Harmony of spicy and sweet flavours on a sizzling plate. Grilled chicken, rice cakes, and Udon noodles are generously coated in a Gochujang-based gourmet sauce. Served with pickled radish (for large only).

LARGE 42 7260KJ

# HONEY BUTTER GARLIC CHICKEN

The blend of honey's sweetness, rich butter, and garlic comes alive on a sizzling plate. Grilled chicken accompanied by carrots and sweet Corn Ribs. Served with pickled radish (for large only).

LARGE 38 7710KJ

# CHICKEN SKEWER PLATE 28 5000KJ

6 grilled chicken skewers, each marinated and brushed with a Korean-inspired gourmet sauce over open flames. Each pair is drizzled with Sweet Chilli, Gochujang, and Sweet Mustard sauce.

## FARMER'S CHICKEN SKEWERS 21 3270KJ

3 grilled chicken skewers, 2 Corn Ribs, and a garden salad with Tangerine dressing. A perfect solo feast!

# **BIBIMBAP 16** 2740KJ

Vegetarian option available 💜

A healthy and delicious Korean rice dish showcasing flavourful vegetables, your preferred protein and a choice of sauce. Topped

Choice of protein: Beef | Spicy Chicken 🏓 | Kimchi 🔰

# **TTEOK BOKKI 14.5 1** 3354KJ

A beloved Korean favourite, featuring stir-fried rice cakes, fish cakes, assorted vegetables, and noodles, all coated in a rich and spicy Korean chilli sauce.

Add mozzarella cheese on top +2

# **JAPCHAE 15.5** 4183KJ

Vegetarian option available 🔰 Sweet potato noodles tossed with chicken, mushrooms, and an assortment of vegetables in a sweet soy sauce.