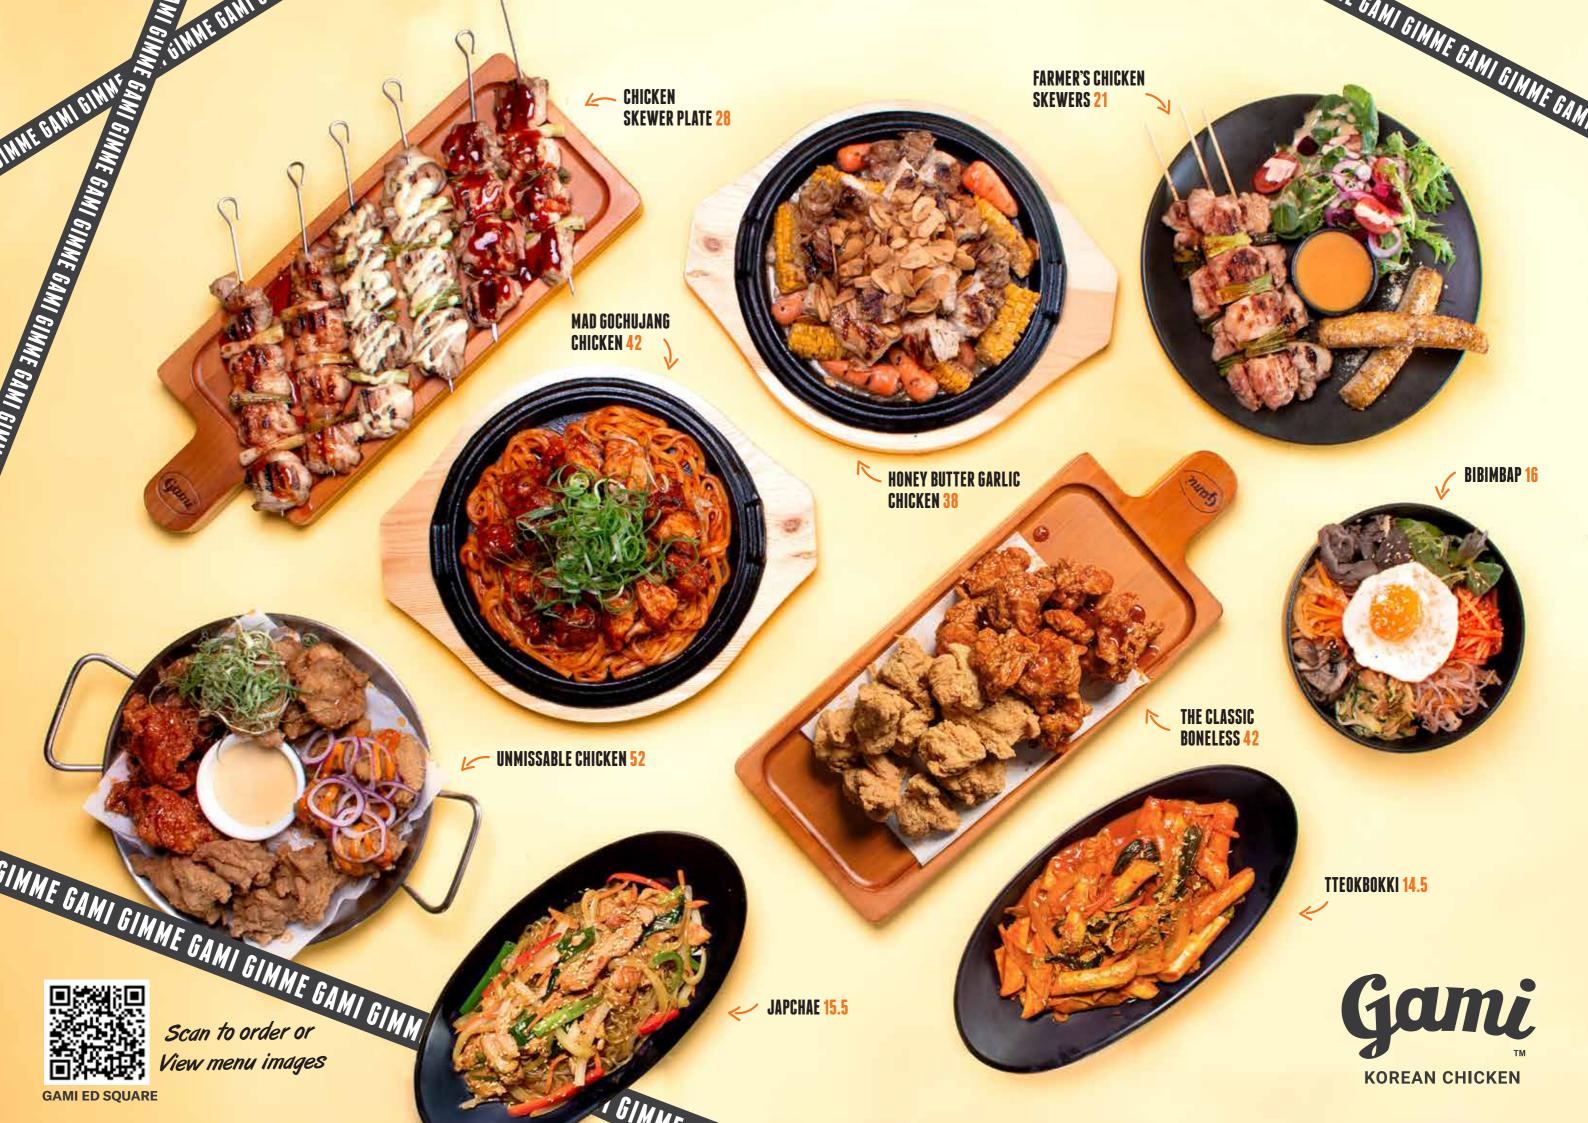

### **† UNMISSABLE CHICKEN 52 13800KJ**

Enjoy the essence of Gami's best-selling chicken flavours all in one dish with our Unmissable Chicken. Crispy Original, Sweet Chilli, Soy Garlic, and spicy Red Mayo, accompanied by Sweet Mustard dipping sauce.

### THE CLASSIC BONELESS 42 7438KJ

(Select 2 flavours)

Gami's most popular dish is back! Once again served on our signature wooden plate.

### MAD GOCHUJANG CHICKEN //

Harmony of spicy and sweet flavours on a sizzling plate. Grilled chicken, rice cakes, and Udon noodles are generously coated in a Gochujang-based gourmet sauce. Served with pickled radish (for large only).

LARGE 42 7260KJ

REGULAR 22 3560KJ

### **HONEY BUTTER GARLIC CHICKEN**

The blend of honey's sweetness, rich butter, and garlic comes alive on a sizzling plate. Grilled chicken accompanied by carrots and sweet Corn Ribs. Served with pickled radish (for large only).

LARGE 38 7710KJ

REGULAR 19 3780KJ

### CHICKEN SKEWER PLATE 28 5000KJ

6 grilled chicken skewers, each marinated and brushed with a Korean-inspired gourmet sauce over open flames. Each pair is drizzled with Sweet Chilli, Gochujang, and Sweet Mustard sauce.

### → FARMER'S CHICKEN SKEWERS 21 3270KJ → TARMER'S CHICKEN SKEWERS

3 grilled chicken skewers, 2 Corn Ribs, and a garden salad with Tangerine dressing. A perfect solo feast!

### **★ BIBIMBAP 16** 2740KJ

Vegetarian option available W

A healthy and delicious Korean rice dish showcasing flavourful vegetables, your preferred protein and a choice of sauce. Topped with a fried egg.

### **★ TTEOK BOKKI 14.5 1** 3354KJ

A beloved Korean favourite, featuring stir-fried rice cakes, fish cakes, assorted vegetables, and noodles, all coated in a rich and spicy Korean chilli sauce.

Add mozzarella cheese on top +2

### **JAPCHAE 15.5** 4183KJ

Vegetarian option available

Sweet potato noodles tossed with chicken, mushrooms, and an assortment of vegetables in a sweet soy sauce.

Scan to order or View menu images