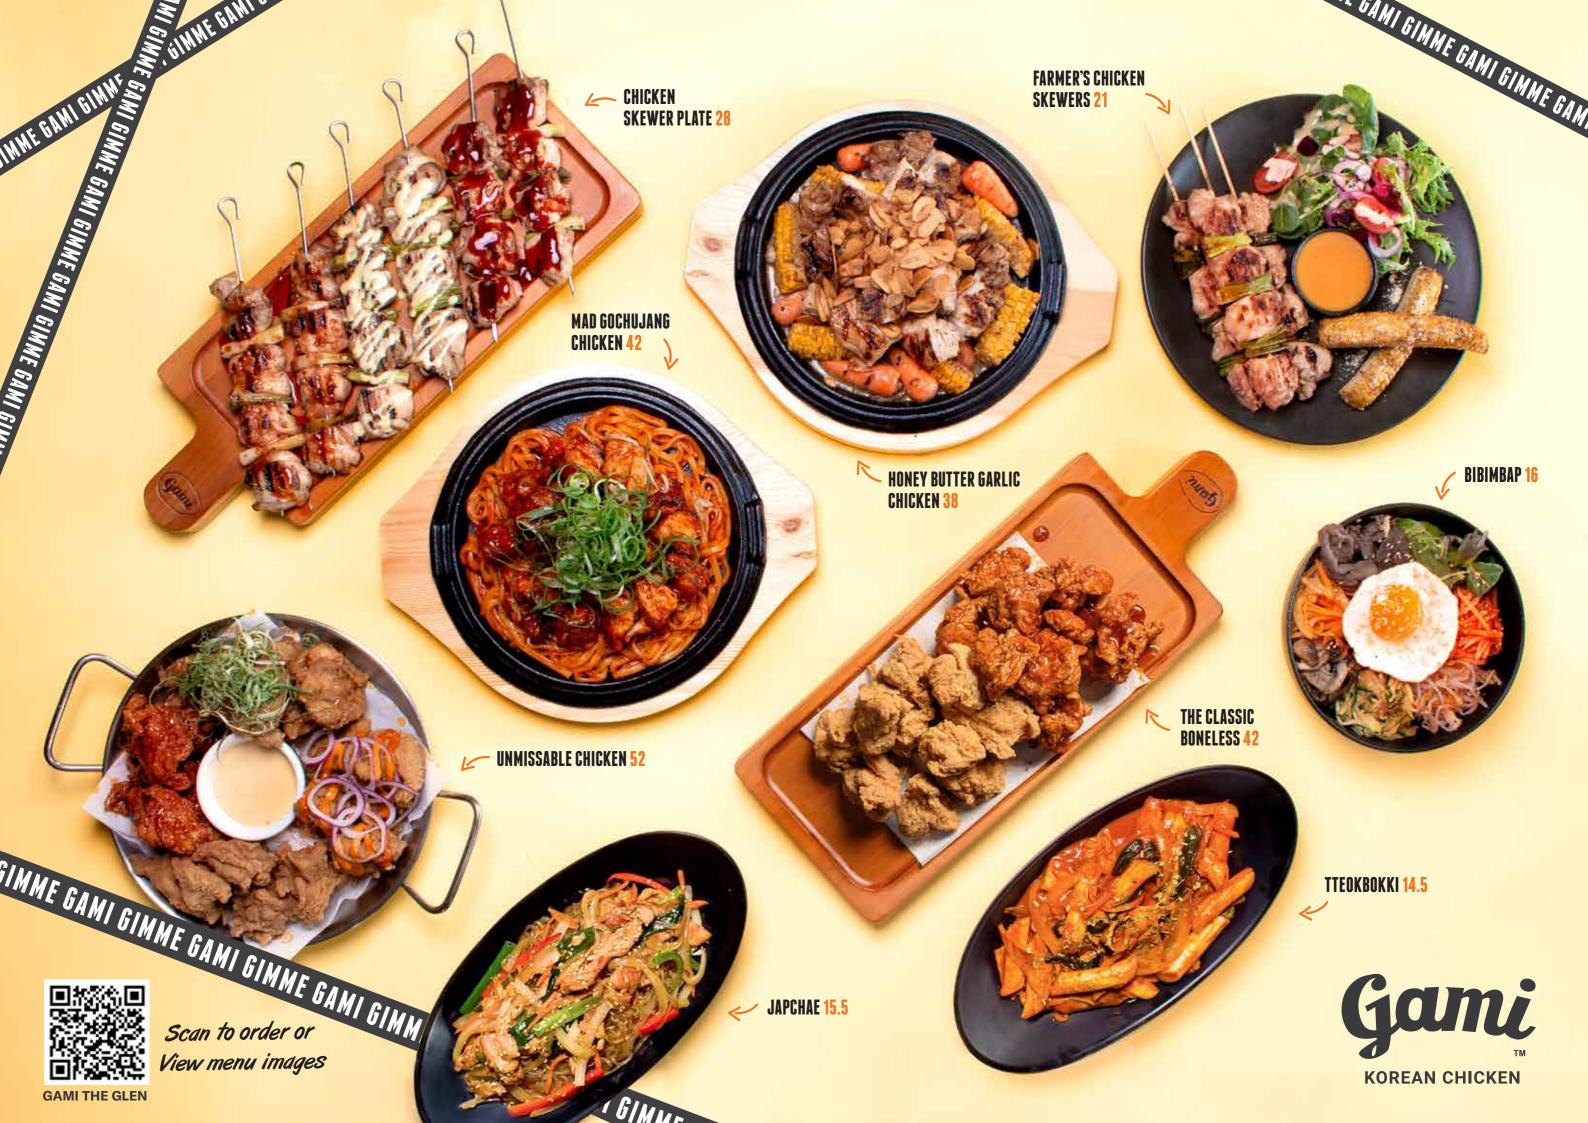

## **† UNMISSABLE CHICKEN 52** 13800KJ

Enjoy the essence of Gami's best-selling chicken flavours all in one dish with our Unmissable Chicken. Crispy Original, Sweet Chilli, Soy Garlic, and spicy Red Mayo, accompanied by Sweet Mustard dipping sauce.

## THE CLASSIC BONELESS 42 7438KJ

(Select 2 flavours)

Gami's most popular dish is back! Once again served on our signature wooden plate.

# MAD GOCHUJANG CHICKEN //

Harmony of spicy and sweet flavours on a sizzling plate. Grilled chicken, rice cakes, and Udon noodles are generously coated in a Gochujang-based gourmet sauce. Served with pickled radish (for large only).

LARGE 42 7260KJ

REGULAR 22 3560KJ

## **HONEY BUTTER GARLIC CHICKEN**

The blend of honey's sweetness, rich butter, and garlic comes alive on a sizzling plate. Grilled chicken accompanied by carrots and sweet Corn Ribs. Served with pickled radish (for large only).

LARGE 38 7710KJ

REGULAR 19 3780KJ

# CHICKEN SKEWER PLATE 28 5000KJ

6 grilled chicken skewers, each marinated and brushed with a Korean-inspired gourmet sauce over open flames. Each pair is drizzled with Sweet Chilli, Gochujang, and Sweet Mustard sauce.

## → FARMER'S CHICKEN SKEWERS 21 3270KJ → TARMER'S CHICKEN SKEWERS

3 grilled chicken skewers, 2 Corn Ribs, and a garden salad with Tangerine dressing. A perfect solo feast!

## **★ BIBIMBAP 16** 2740KJ

Vegetarian option available W

A healthy and delicious Korean rice dish showcasing flavourful vegetables, your preferred protein and a choice of sauce. Topped with a fried egg.

# **★ TTEOK BOKKI 14.5 1** 3354KJ

A beloved Korean favourite, featuring stir-fried rice cakes, fish cakes, assorted vegetables, and noodles, all coated in a rich and spicy Korean chilli sauce.

Add mozzarella cheese on top +2

## **JAPCHAE 15.5** 4183KJ

Vegetarian option available

Sweet potato noodles tossed with chicken, mushrooms, and an assortment of vegetables in a sweet soy sauce.

Scan to order or View menu images