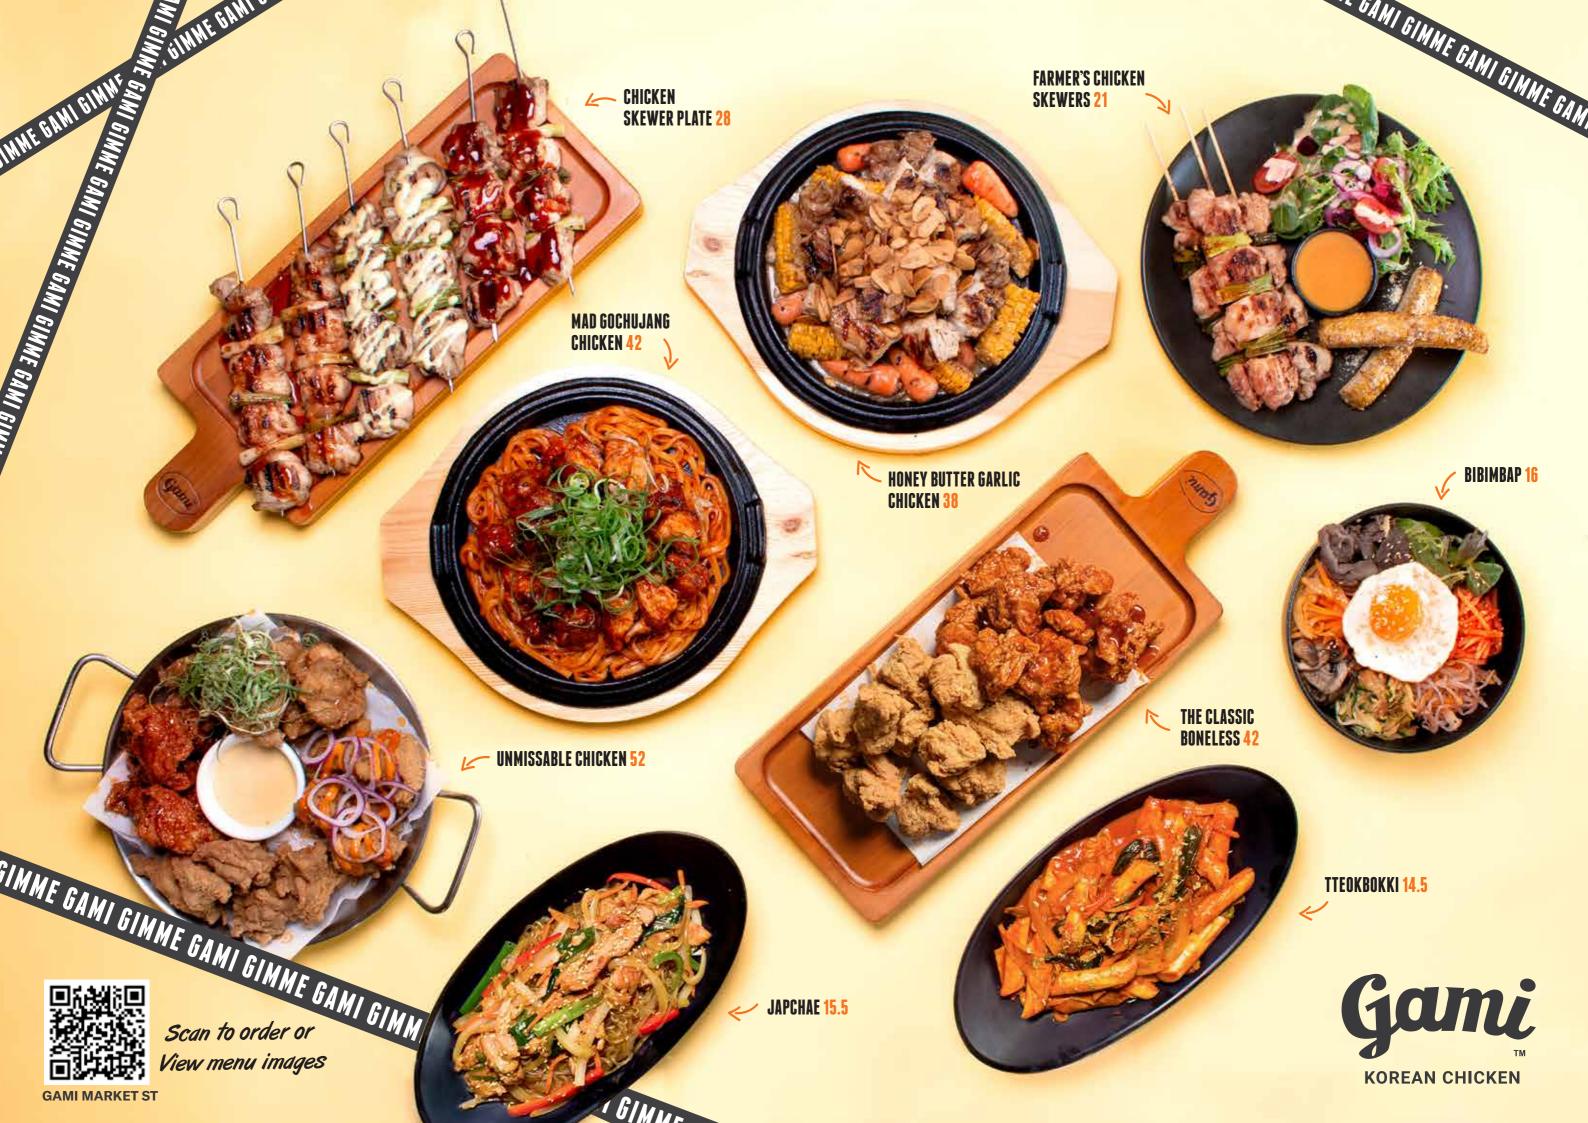

# CHICKEN SKEWER PLATE 28 5000KJ

6 grilled chicken skewers, each marinated and brushed with a Korean-inspired gourmet sauce over open flames. Each pair is drizzled with Sweet Chilli, Gochujang, and Sweet Mustard sauce.

## FARMER'S CHICKEN SKEWERS 21 3270KJ

3 grilled chicken skewers, 2 Corn Ribs, and a garden salad with Tangerine dressing. A perfect solo feast!

# 🛞 MAD GOCHUJANG CHICKEN 🕖

Harmony of spicy and sweet flavours on a sizzling plate. Grilled chicken, rice cakes, and Udon noodles are generously coated in a Gochujang-based gourmet sauce. Served with pickled radish (for large only).

LARGE 42 7260KJ **REGULAR 22 3560KJ** 

# HONEY BUTTER GARLIC CHICKEN

The blend of honey's sweetness, rich butter, and garlic comes alive on a sizzling plate. Grilled chicken accompanied by carrots and sweet Corn Ribs. Served with pickled radish (for large only).

LARGE 38 7710KJ

### REGULAR 19 3780KJ

# VINNISSABLE CHICKEN 52 13800KJ

Enjoy the essence of Gami's best-selling chicken flavours all in one dish with our Unmissable Chicken. Crispy Original, Sweet Chilli, Soy Garlic, and spicy Red Mayo, accompanied by Sweet Mustard dipping sauce.

## THE CLASSIC BONELESS 42 7438KJ

(Select 2 flavours)

Gami's most popular dish is back! Once again served on our signature wooden plate.

# **BIBIMBAP 16** 2740KJ

Vegetarian option available 💜

A healthy and delicious Korean rice dish showcasing flavourful vegetables, your preferred protein and a choice of sauce. Topped

Choice of protein: Beef | Spicy Chicken 🏓 | Kimchi 🔰

# **TTEOK BOKKI 14.5 1** 3354KJ

A beloved Korean favourite, featuring stir-fried rice cakes, fish cakes, assorted vegetables, and noodles, all coated in a rich and spicy

Add mozzarella cheese on top +2

# **JAPCHAE 15.5** 4183KJ

Vegetarian option available 🔰 Sweet potato noodles tossed with chicken, mushrooms, and an assortment of vegetables in a sweet soy sauce.