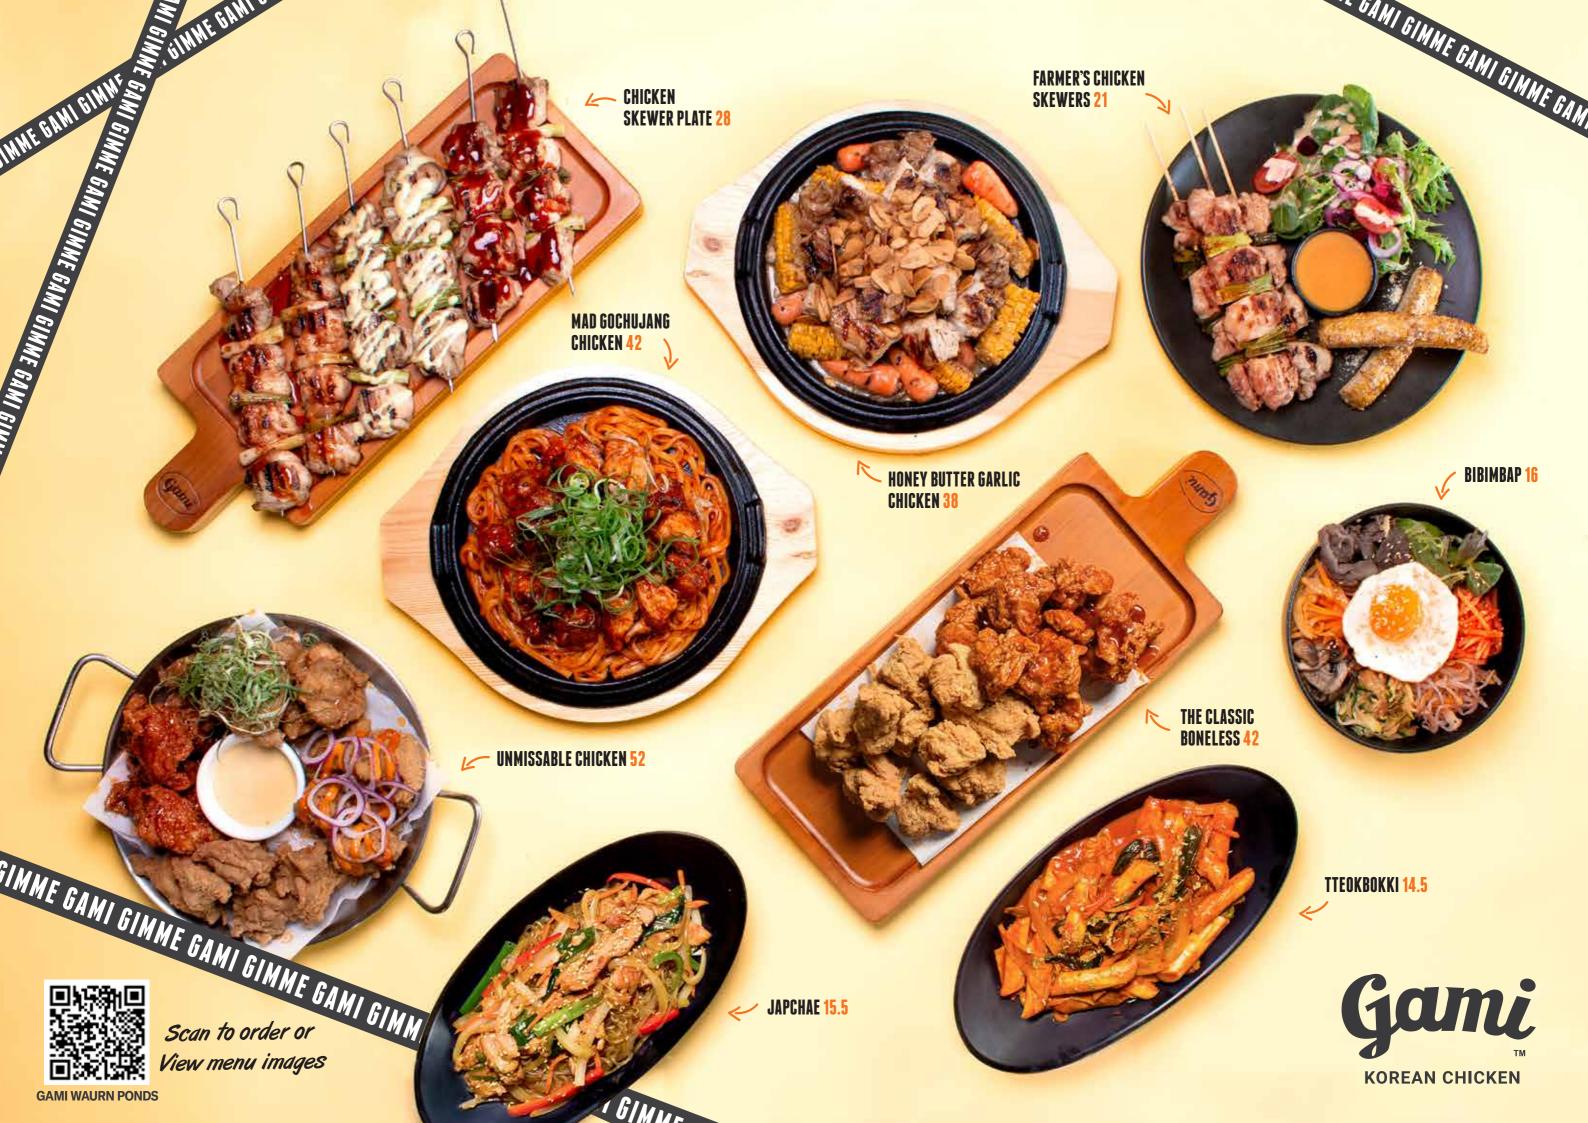

## **† UNMISSABLE CHICKEN 52 13800KJ**

Enjoy the essence of Gami's best-selling chicken flavours all in one dish with our Unmissable Chicken. Crispy Original, Sweet Chilli, Soy Garlic, and spicy Red Mayo, accompanied by Sweet Mustard dipping sauce.

#### THE CLASSIC BONELESS 42 7438KJ

(Select 2 flavours)

Gami's most popular dish is back! Once again served on our signature wooden plate.

## MAD GOCHUJANG CHICKEN //

Harmony of spicy and sweet flavours on a sizzling plate. Grilled chicken, rice cakes, and Udon noodles are generously coated in a Gochujang-based gourmet sauce. Served with pickled radish (for large only).

LARGE 42 7260KJ

REGULAR 22 3560KJ

## **HONEY BUTTER GARLIC CHICKEN**

The blend of honey's sweetness, rich butter, and garlic comes alive on a sizzling plate. Grilled chicken accompanied by carrots and sweet Corn Ribs. Served with pickled radish (for large only).

LARGE 38 7710KJ

REGULAR 19 3780KJ

## CHICKEN SKEWER PLATE 28 5000KJ

6 grilled chicken skewers, each marinated and brushed with a Korean-inspired gourmet sauce over open flames. Each pair is drizzled with Sweet Chilli, Gochujang, and Sweet Mustard sauce.

## → FARMER'S CHICKEN SKEWERS 21 3270KJ → TARMER'S CHICKEN SKEWERS

3 grilled chicken skewers, 2 Corn Ribs, and a garden salad with Tangerine dressing. A perfect solo feast!

## **★ BIBIMBAP 16** 2740KJ

Vegetarian option available W

A healthy and delicious Korean rice dish showcasing flavourful vegetables, your preferred protein and a choice of sauce. Topped with a fried egg.

## **★ TTEOK BOKKI 14.5 1** 3354KJ

A beloved Korean favourite, featuring stir-fried rice cakes, fish cakes, assorted vegetables, and noodles, all coated in a rich and spicy Korean chilli sauce.

Add mozzarella cheese on top +2

## **JAPCHAE 15.5** 4183KJ

Vegetarian option available

Sweet potato noodles tossed with chicken, mushrooms, and an assortment of vegetables in a sweet soy sauce.

Scan to order or View menu images