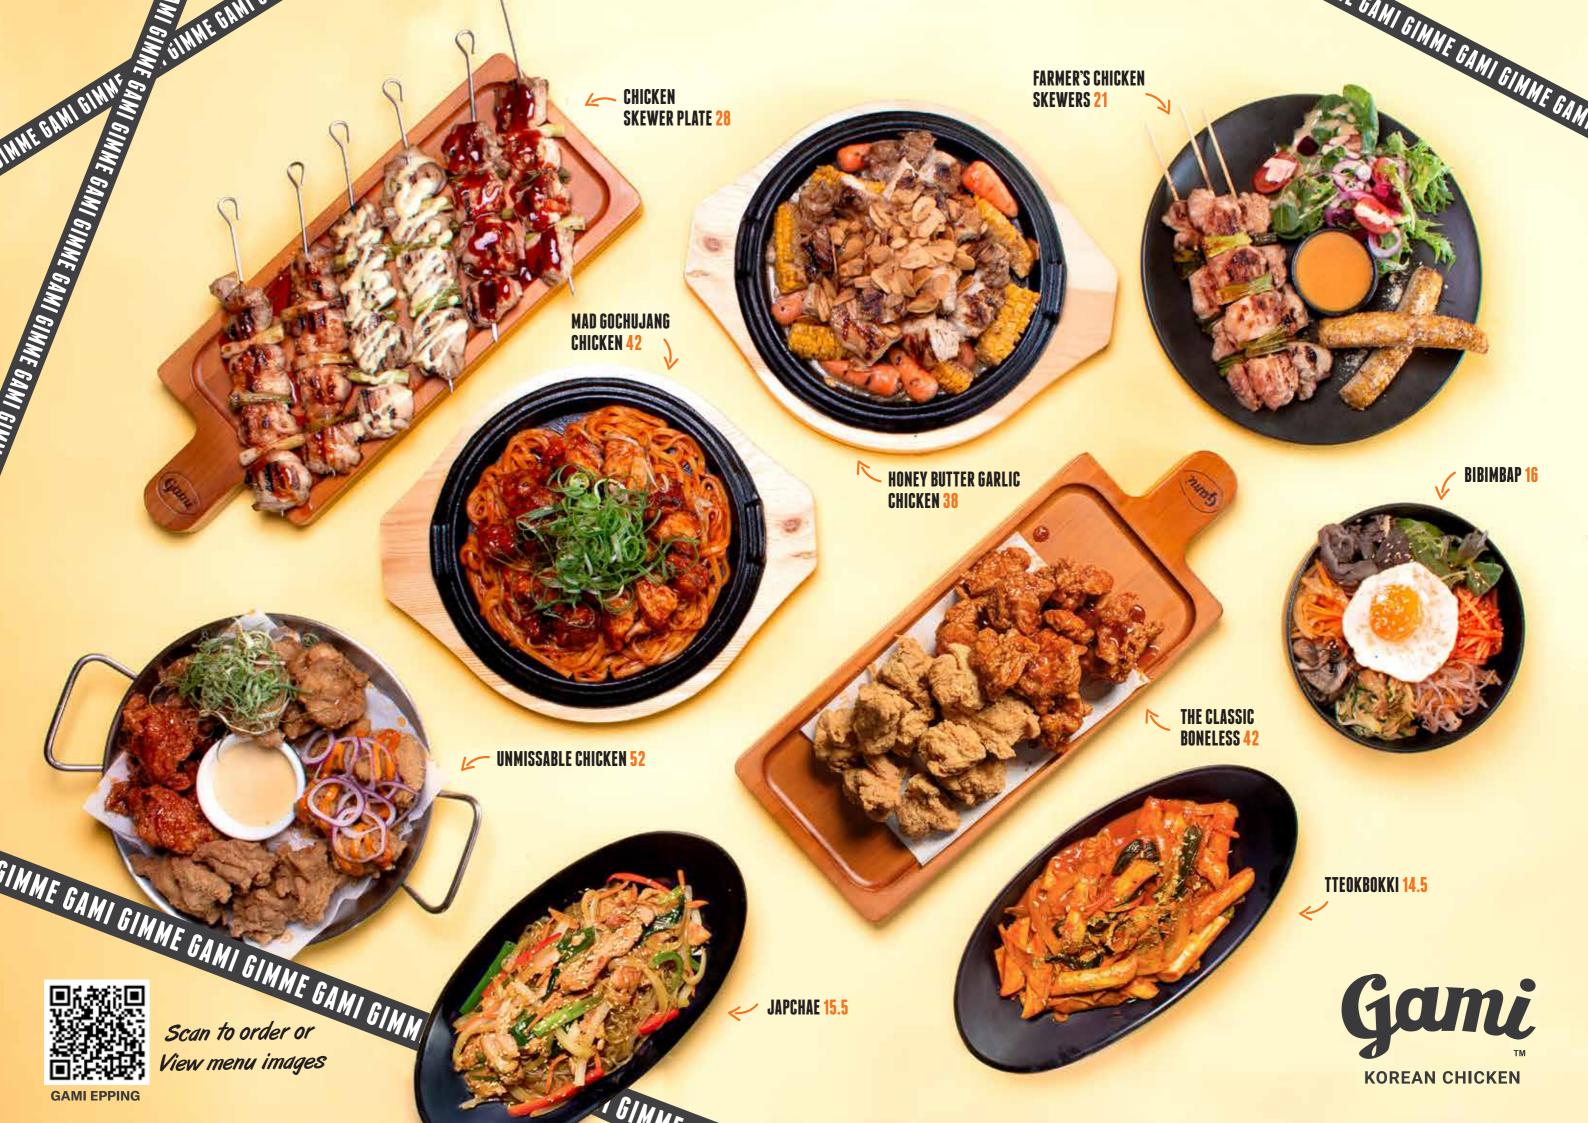

### **† UNMISSABLE CHICKEN 52** 13800KJ

Enjoy the essence of Gami's best-selling chicken flavours all in one dish with our Unmissable Chicken. Crispy Original, Sweet Chilli, Soy Garlic, and spicy Red Mayo, accompanied by Sweet Mustard dipping sauce.

### THE CLASSIC BONELESS 42 7438KJ

(Select 2 flavours)

Gami's most popular dish is back! Once again served on our signature wooden plate.

### MAD GOCHUJANG CHICKEN //

Harmony of spicy and sweet flavours on a sizzling plate. Grilled chicken, rice cakes, and Udon noodles are generously coated in a Gochujang-based gourmet sauce. Served with pickled radish (for large only).

LARGE 42 7260KJ

REGULAR 22 3560KJ

### **HONEY BUTTER GARLIC CHICKEN**

The blend of honey's sweetness, rich butter, and garlic comes alive on a sizzling plate. Grilled chicken accompanied by carrots and sweet Corn Ribs. Served with pickled radish (for large only).

LARGE 38 7710KJ

REGULAR 19 3780KJ

### CHICKEN SKEWER PLATE 28 5000KJ

6 grilled chicken skewers, each marinated and brushed with a Korean-inspired gourmet sauce over open flames. Each pair is drizzled with Sweet Chilli, Gochujang, and Sweet Mustard sauce.

### → FARMER'S CHICKEN SKEWERS 21 3270KJ → TARMER'S CHICKEN SKEWERS

3 grilled chicken skewers, 2 Corn Ribs, and a garden salad with Tangerine dressing. A perfect solo feast!

### **★ BIBIMBAP 16** 2740KJ

Vegetarian option available W

A healthy and delicious Korean rice dish showcasing flavourful vegetables, your preferred protein and a choice of sauce. Topped with a fried egg.

### **★ TTEOK BOKKI 14.5 1** 3354KJ

A beloved Korean favourite, featuring stir-fried rice cakes, fish cakes, assorted vegetables, and noodles, all coated in a rich and spicy Korean chilli sauce.

Add mozzarella cheese on top +2

### **JAPCHAE 15.5** 4183KJ

Vegetarian option available

Sweet potato noodles tossed with chicken, mushrooms, and an assortment of vegetables in a sweet soy sauce.

Scan to order or View menu images

**GAMI EPPING** 