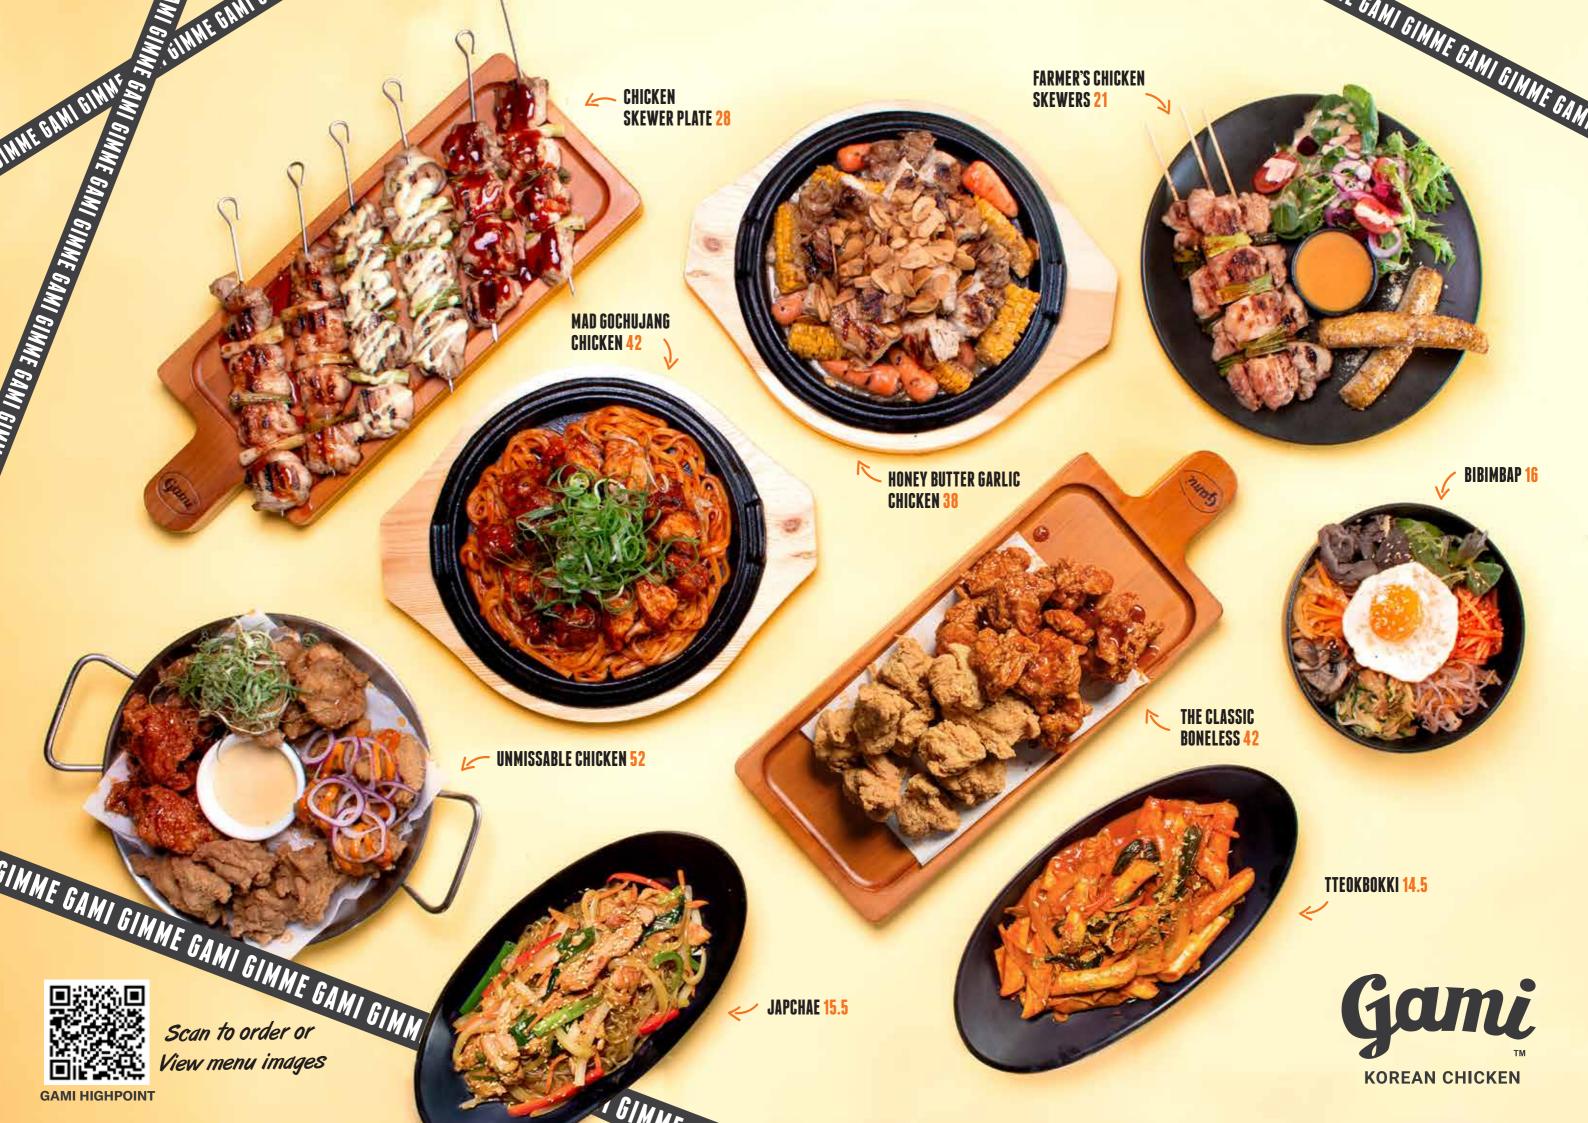

# **† UNMISSABLE CHICKEN 52 13800KJ**

Enjoy the essence of Gami's best-selling chicken flavours all in one dish with our Unmissable Chicken. Crispy Original, Sweet Chilli, Soy Garlic, and spicy Red Mayo, accompanied by Sweet Mustard dipping sauce.

### THE CLASSIC BONELESS 42 7438KJ

(Select 2 flavours)

Gami's most popular dish is back! Once again served on our signature wooden plate.

# MAD GOCHUJANG CHICKEN //

Harmony of spicy and sweet flavours on a sizzling plate. Grilled chicken, rice cakes, and Udon noodles are generously coated in a Gochujang-based gourmet sauce. Served with pickled radish (for large only).

LARGE 42 7260KJ

REGULAR 22 3560KJ

### **HONEY BUTTER GARLIC CHICKEN**

The blend of honey's sweetness, rich butter, and garlic comes alive on a sizzling plate. Grilled chicken accompanied by carrots and sweet Corn Ribs. Served with pickled radish (for large only).

LARGE 38 7710KJ

REGULAR 19 3780KJ

# CHICKEN SKEWER PLATE 28 5000KJ

6 grilled chicken skewers, each marinated and brushed with a Korean-inspired gourmet sauce over open flames. Each pair is drizzled with Sweet Chilli, Gochujang, and Sweet Mustard sauce.

# → FARMER'S CHICKEN SKEWERS 21 3270KJ → TARMER'S CHICKEN SKEWERS

3 grilled chicken skewers, 2 Corn Ribs, and a garden salad with Tangerine dressing. A perfect solo feast!

## **★ BIBIMBAP 16** 2740KJ

Vegetarian option available W

A healthy and delicious Korean rice dish showcasing flavourful vegetables, your preferred protein and a choice of sauce. Topped with a fried egg.

# **★ TTEOK BOKKI 14.5 1** 3354KJ

A beloved Korean favourite, featuring stir-fried rice cakes, fish cakes, assorted vegetables, and noodles, all coated in a rich and spicy Korean chilli sauce.

Add mozzarella cheese on top +2

# **JAPCHAE 15.5** 4183KJ

Vegetarian option available

Sweet potato noodles tossed with chicken, mushrooms, and an assortment of vegetables in a sweet soy sauce.

Scan to order or — View menu images