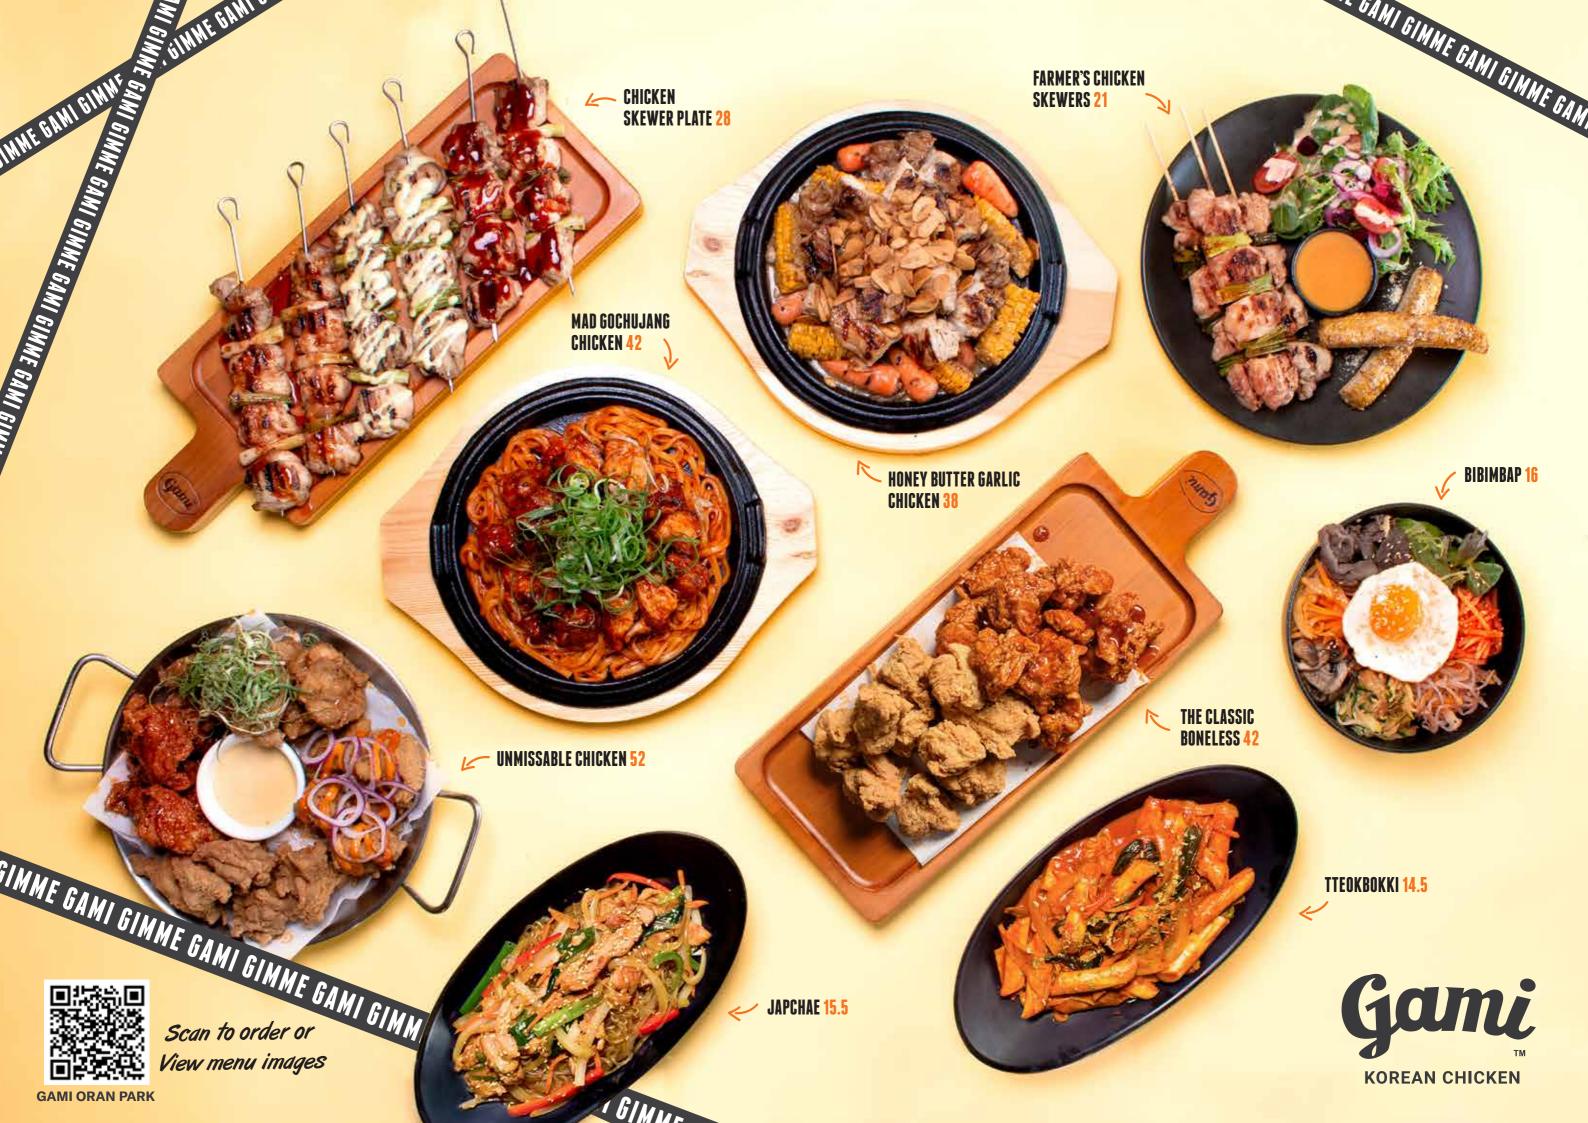

### VINNISSABLE CHICKEN 52 13800KJ

Enjoy the essence of Gami's best-selling chicken flavours all in one dish with our Unmissable Chicken. Crispy Original, Sweet Chilli, Soy Garlic, and spicy Red Mayo, accompanied by Sweet Mustard dipping sauce.

### THE CLASSIC BONELESS 42 7438KJ

(Select 2 flavours)

Gami's most popular dish is back! Once again served on our signature wooden plate.

### **BONELESS CHICKEN** (Select 1 flavour)

The cornerstone of Gami's authentic Korean taste.

LARGE 29 5320KJ

REGULAR 21 3720KJ

### 🛞 MAD GOCHUJANG CHICKEN 🕖

Harmony of spicy and sweet flavours on a sizzling plate. Grilled chicken, rice cakes, and Udon noodles are generously coated in a Gochujang-based gourmet sauce. Served with pickled radish (for large only).

LARGE 42 7260KJ

## HONEY BUTTER GARLIC CHICKEN

The blend of honey's sweetness, rich butter, and garlic comes alive on a sizzling plate. Grilled chicken accompanied by carrots and sweet Corn Ribs. Served with pickled radish (for large only).

LARGE 38 7710KJ

REGULAR 19 3780KJ

## CHICKEN SKEWER PLATE 28 5000KJ

6 grilled chicken skewers, each marinated and brushed with a Korean-inspired gourmet sauce over open flames. Each pair is drizzled with Sweet Chilli, Gochujang, and Sweet Mustard sauce.

### FARMER'S CHICKEN SKEWERS 21 3270KJ

3 grilled chicken skewers, 2 Corn Ribs, and a garden salad with Tangerine dressing. A perfect solo feast!

## **JAPCHAE 15.5** 4183KJ

Vegetarian option available 🔰 Sweet potato noodles tossed with chicken, mushrooms, and an assortment of vegetables in a sweet soy sauce.

### **BIBIMBAP 16** 2740KJ

Vegetarian option available 💜

A healthy and delicious Korean rice dish showcasing flavourful vegetables, your preferred protein and a choice of sauce. Topped

Choice of protein: Beef | Spicy Chicken 🏓 | Kimchi 🔰

## **TTEOK BOKKI 14.5 1** 3354KJ

A beloved Korean favourite, featuring stir-fried rice cakes, fish cakes, assorted vegetables, and noodles, all coated in a rich and spicy Korean chilli sauce.

Add mozzarella cheese on top +2