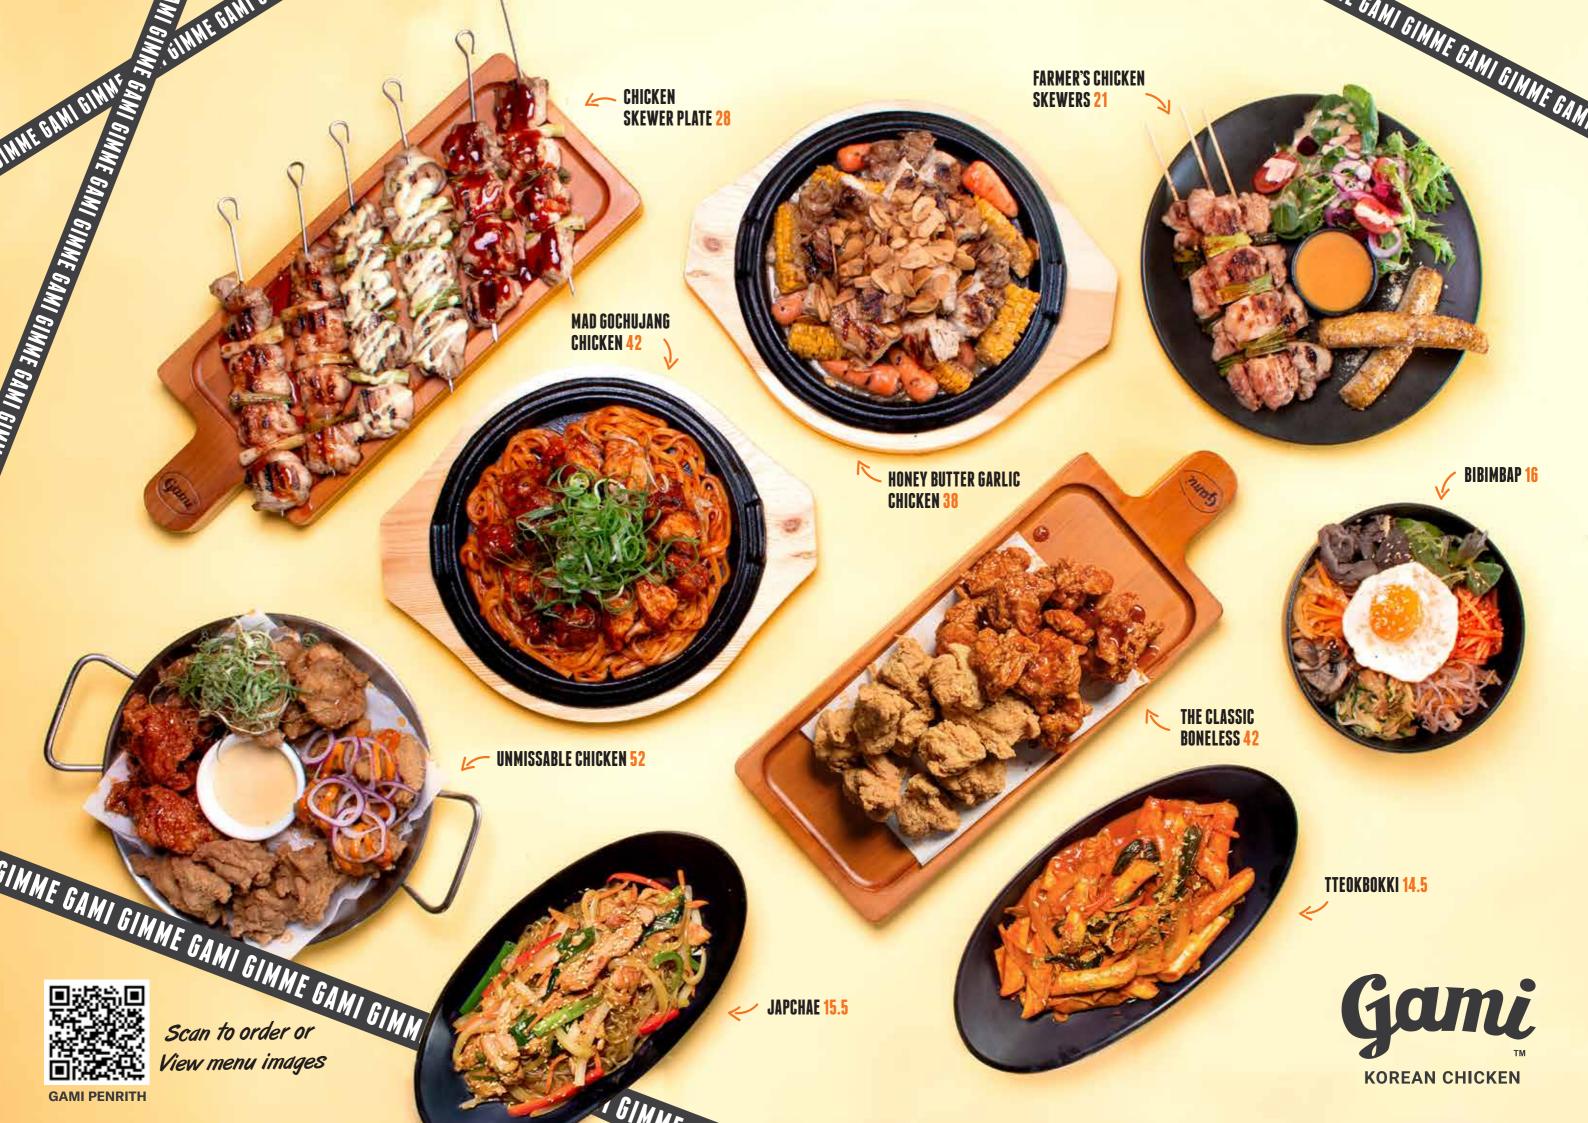

## **† UNMISSABLE CHICKEN 52 13800KJ**

Enjoy the essence of Gami's best-selling chicken flavours all in one dish with our Unmissable Chicken. Crispy Original, Sweet Chilli, Soy Garlic, and spicy Red Mayo, accompanied by Sweet Mustard dipping sauce.

### THE CLASSIC BONELESS 42 7438KJ

(Select 2 flavours)

Gami's most popular dish is back! Once again served on our signature wooden plate.

## MAD GOCHUJANG CHICKEN //

Harmony of spicy and sweet flavours on a sizzling plate. Grilled chicken, rice cakes, and Udon noodles are generously coated in a Gochujang-based gourmet sauce. Served with pickled radish (for large only).

LARGE 42 7260KJ

REGULAR 22 3560KJ

## **HONEY BUTTER GARLIC CHICKEN**

The blend of honey's sweetness, rich butter, and garlic comes alive on a sizzling plate. Grilled chicken accompanied by carrots and sweet Corn Ribs. Served with pickled radish (for large only).

LARGE 38 7710KJ

REGULAR 19 3780KJ

## CHICKEN SKEWER PLATE 28 5000KJ

6 grilled chicken skewers, each marinated and brushed with a Korean-inspired gourmet sauce over open flames. Each pair is drizzled with Sweet Chilli, Gochujang, and Sweet Mustard sauce.

## → FARMER'S CHICKEN SKEWERS 21 3270KJ → TARMER'S CHICKEN SKEWERS

3 grilled chicken skewers, 2 Corn Ribs, and a garden salad with Tangerine dressing. A perfect solo feast!

### **★ BIBIMBAP 16** 2740KJ

Vegetarian option available W

A healthy and delicious Korean rice dish showcasing flavourful vegetables, your preferred protein and a choice of sauce. Topped with a fried egg.

## **★ TTEOK BOKKI 14.5 1** 3354KJ

A beloved Korean favourite, featuring stir-fried rice cakes, fish cakes, assorted vegetables, and noodles, all coated in a rich and spicy Korean chilli sauce.

Add mozzarella cheese on top +2

## **JAPCHAE 15.5** 4183KJ

Vegetarian option available

Sweet potato noodles tossed with chicken, mushrooms, and an assortment of vegetables in a sweet soy sauce.

Scan to order or View menu images