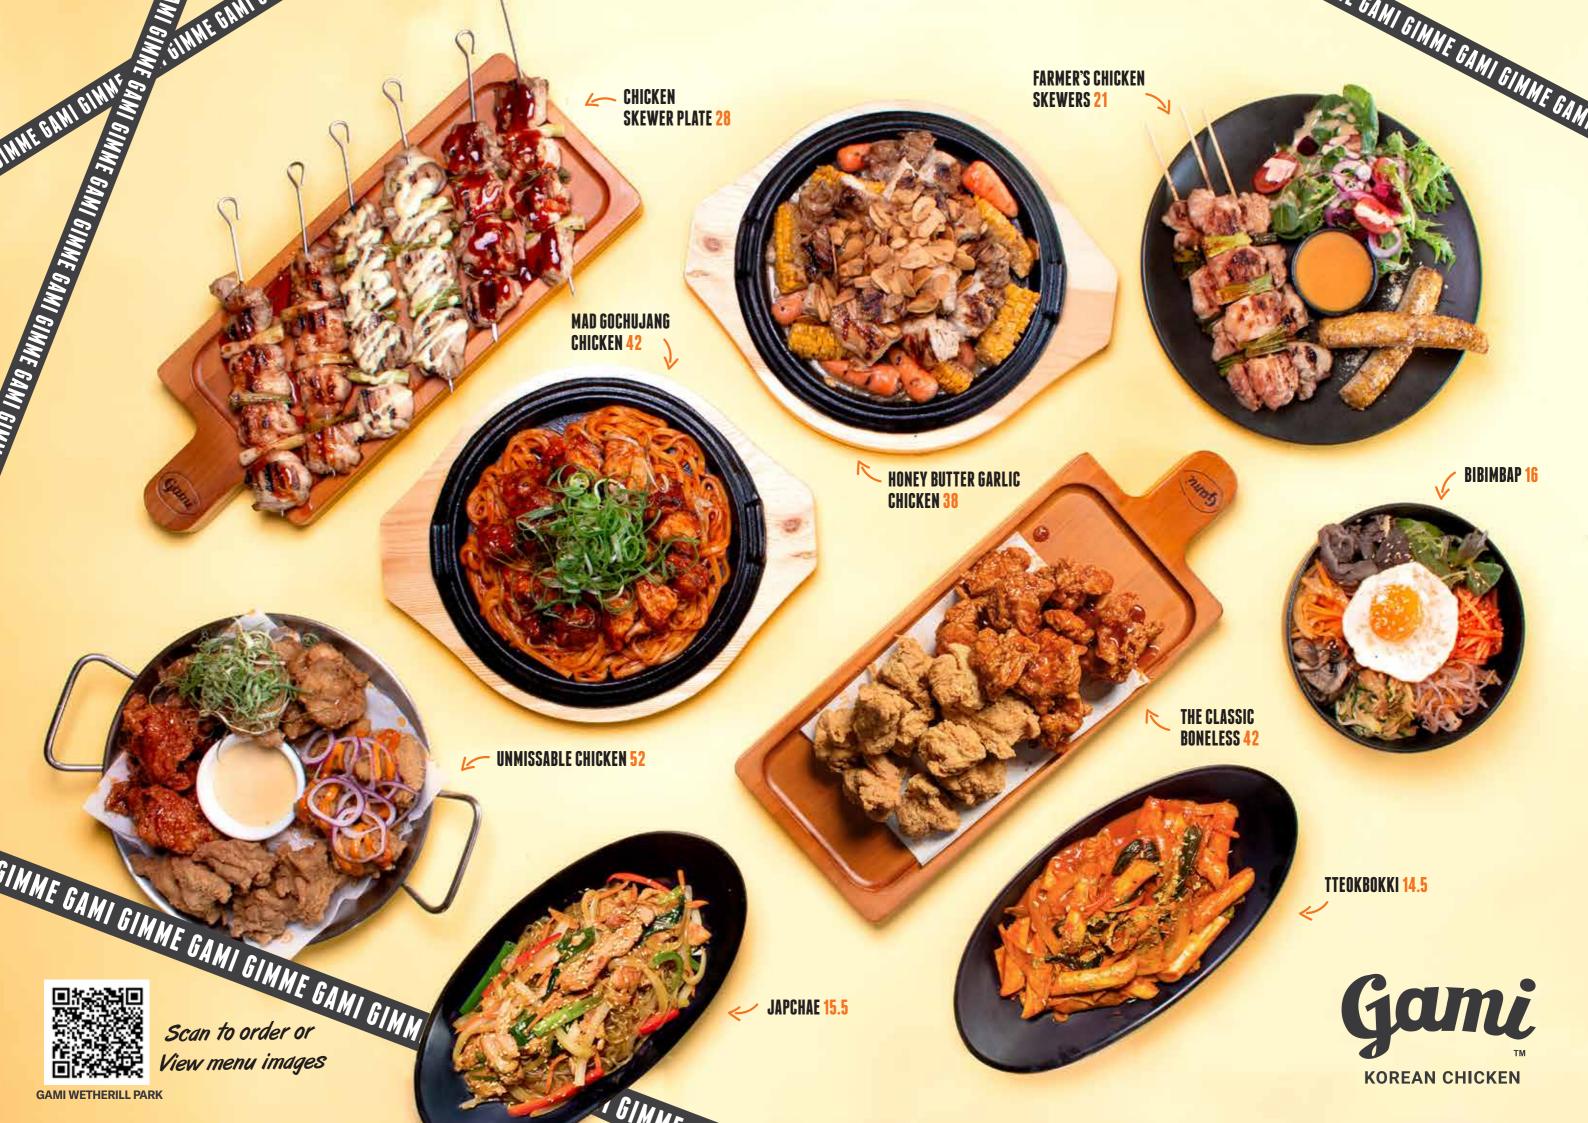

# CHICKEN SKEWER PLATE 28 5000KJ

6 grilled chicken skewers, each marinated and brushed with a Korean-inspired gourmet sauce over open flames. Each pair is drizzled with Sweet Chilli, Gochujang, and Sweet Mustard sauce.

## → FARMER'S CHICKEN SKEWERS 21 3270KJ → TARMER'S CHICKEN SKEWERS

3 grilled chicken skewers, 2 Corn Ribs, and a garden salad with Tangerine dressing. A perfect solo feast!

# MAD GOCHUJANG CHICKEN //

Harmony of spicy and sweet flavours on a sizzling plate. Grilled chicken, rice cakes, and Udon noodles are generously coated in a Gochujang-based gourmet sauce. Served with pickled radish (for large only).

LARGE 42 7260KJ

REGULAR 22 3560KJ

## **HONEY BUTTER GARLIC CHICKEN**

The blend of honey's sweetness, rich butter, and garlic comes alive on a sizzling plate. Grilled chicken accompanied by carrots and sweet Corn Ribs. Served with pickled radish (for large only).

LARGE 38 7710KJ

REGULAR 19 3780KJ

## **† UNMISSABLE CHICKEN 52 13800KJ**

Enjoy the essence of Gami's best-selling chicken flavours all in one dish with our Unmissable Chicken. Crispy Original, Sweet Chilli, Soy Garlic, and spicy Red Mayo, accompanied by Sweet Mustard dipping sauce.

## THE CLASSIC BONELESS 42 7438KJ

(Select 2 flavours)

Gami's most popular dish is back! Once again served on our signature wooden plate.

## **★ BIBIMBAP 16** 2740KJ

Vegetarian option available W

A healthy and delicious Korean rice dish showcasing flavourful vegetables, your preferred protein and a choice of sauce. Topped with a fried egg.

# **★ TTEOK BOKKI 14.5 1** 3354KJ

A beloved Korean favourite, featuring stir-fried rice cakes, fish cakes, assorted vegetables, and noodles, all coated in a rich and spicy Korean chilli sauce.

Add mozzarella cheese on top +2

## **JAPCHAE 15.5** 4183KJ

Vegetarian option available

Sweet potato noodles tossed with chicken, mushrooms, and an assortment of vegetables in a sweet soy sauce.

Scan to order or — View menu images

**GAMI WETHERILL PARK** 