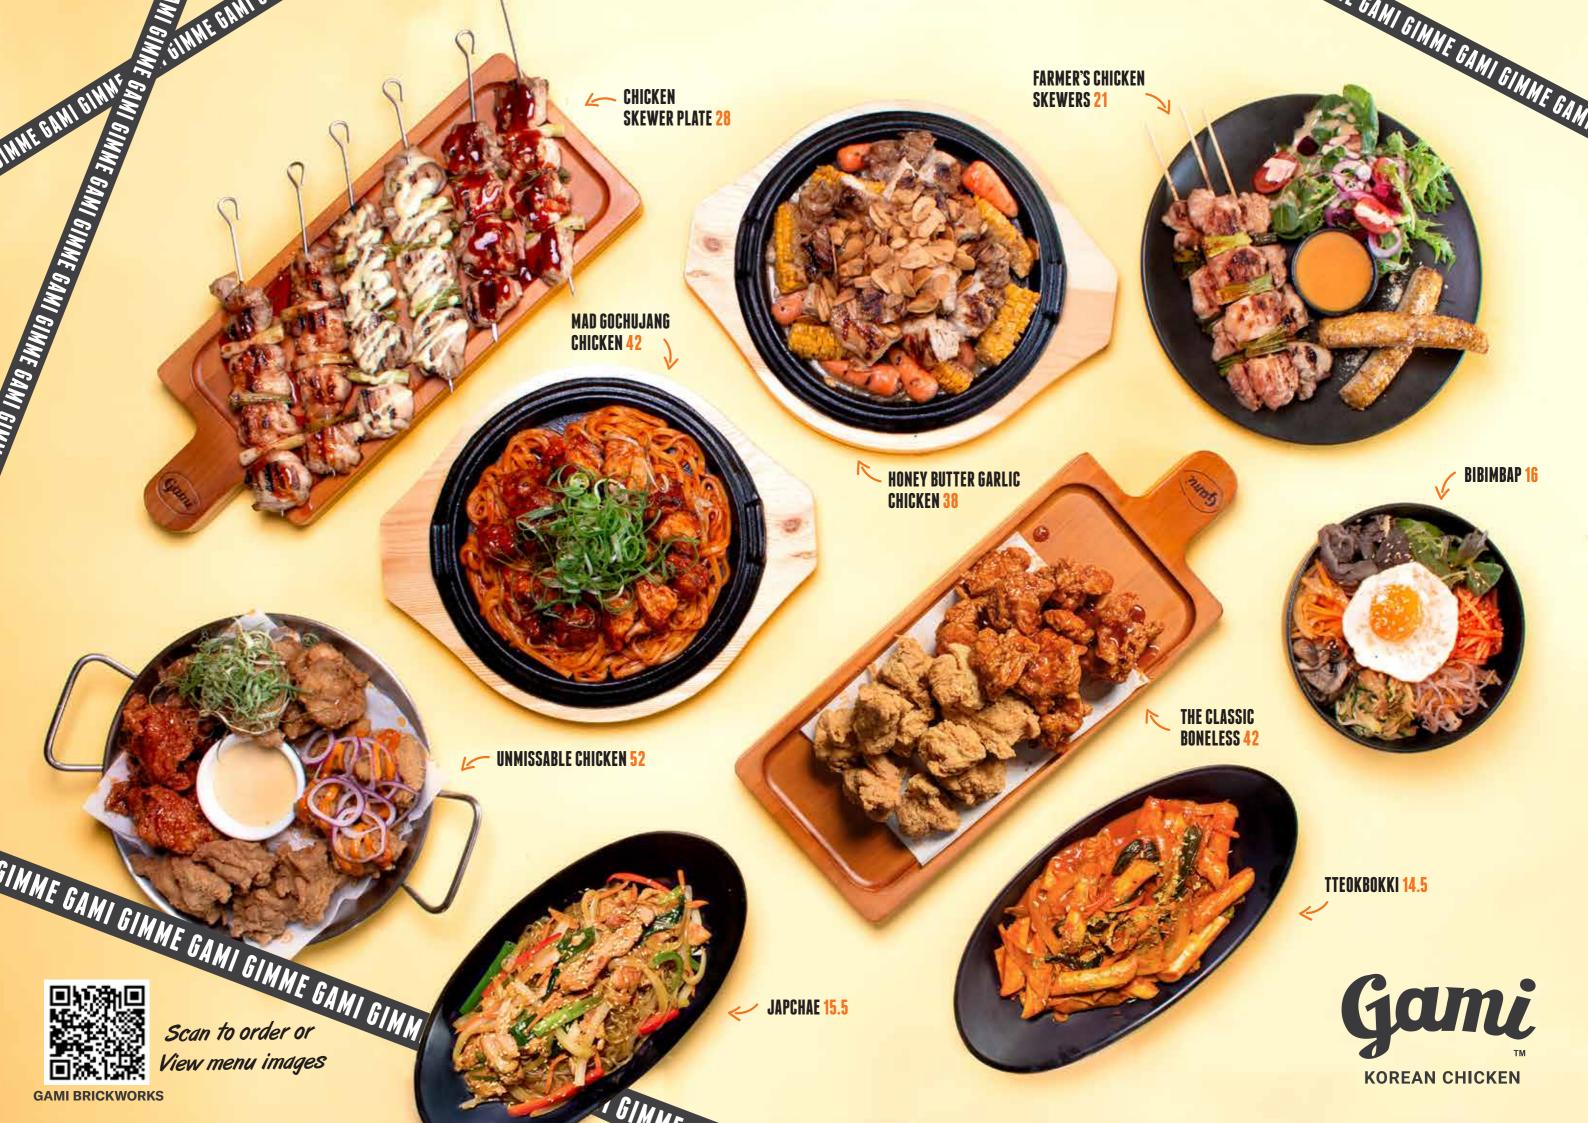

# **† UNMISSABLE CHICKEN 52 13800KJ**

Enjoy the essence of Gami's best-selling chicken flavours all in one dish with our Unmissable Chicken. Crispy Original, Sweet Chilli, Soy Garlic, and spicy Red Mayo, accompanied by Sweet Mustard dipping sauce.

# MAD GOCHUJANG CHICKEN //

Harmony of spicy and sweet flavours on a sizzling plate. Grilled chicken, rice cakes, and Udon noodles are generously coated in a Gochujang-based gourmet sauce. Served with pickled radish (for large only).

### **HONEY BUTTER GARLIC CHICKEN**

The blend of honey's sweetness, rich butter, and garlic comes alive on a sizzling plate. Grilled chicken accompanied by carrots and sweet Corn Ribs. Served with pickled radish (for large only).

# CHICKEN SKEWER PLATE 28 5000KJ

6 grilled chicken skewers, each marinated and brushed with a Korean-inspired gourmet sauce over open flames. Each pair is drizzled with Sweet Chilli, Gochujang, and Sweet Mustard sauce.

# → FARMER'S CHICKEN SKEWERS 21 3270KJ → TARMER'S CHICKEN SKEWERS

3 grilled chicken skewers, 2 Corn Ribs, and a garden salad with Tangerine dressing. A perfect solo feast!

## **★ BIBIMBAP 16** 2740KJ

Vegetarian option available W

A healthy and delicious Korean rice dish showcasing flavourful vegetables, your preferred protein and a choice of sauce. Topped with a fried egg.

# **★ TTEOK BOKKI 14.5 1** 3354KJ

A beloved Korean favourite, featuring stir-fried rice cakes, fish cakes, assorted vegetables, and noodles, all coated in a rich and spicy Korean chilli sauce.

Add mozzarella cheese on top +2

# **JAPCHAE 15.5** 4183KJ

Vegetarian option available

Sweet potato noodles tossed with chicken, mushrooms, and an assortment of vegetables in a sweet soy sauce.

Scan to order or View menu images