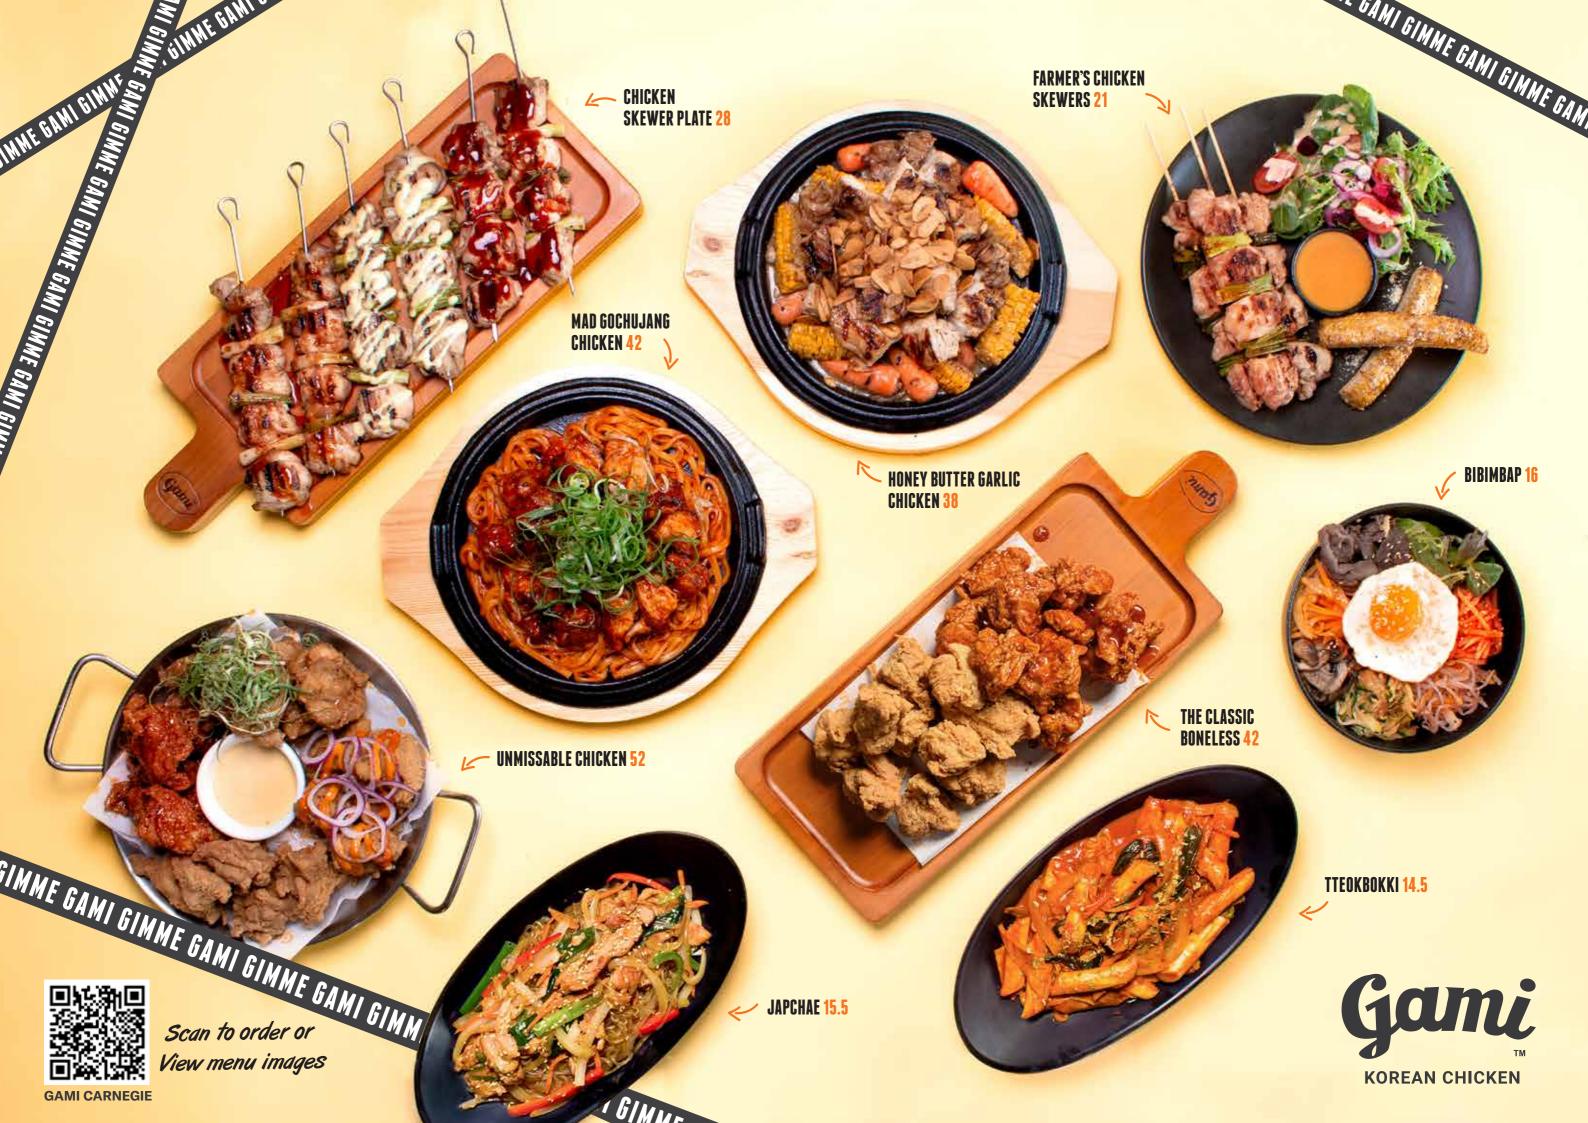

# **† UNMISSABLE CHICKEN 52** 13800KJ

Enjoy the essence of Gami's best-selling chicken flavours all in one dish with our Unmissable Chicken. Crispy Original, Sweet Chilli, Soy Garlic, and spicy Red Mayo, accompanied by Sweet Mustard dipping sauce.

## THE CLASSIC BONELESS 42 7438KJ

(Select 2 flavours)

Gami's most popular dish is back! Once again served on our signature wooden plate.

# MAD GOCHUJANG CHICKEN //

Harmony of spicy and sweet flavours on a sizzling plate. Grilled chicken, rice cakes, and Udon noodles are generously coated in a Gochujang-based gourmet sauce. Served with pickled radish (for large only).

# **HONEY BUTTER GARLIC CHICKEN**

The blend of honey's sweetness, rich butter, and garlic comes alive on a sizzling plate. Grilled chicken accompanied by carrots and sweet Corn Ribs. Served with pickled radish (for large only).

# CHICKEN SKEWER PLATE 28 5000KJ

6 grilled chicken skewers, each marinated and brushed with a Korean-inspired gourmet sauce over open flames. Each pair is drizzled with Sweet Chilli, Gochujang, and Sweet Mustard sauce.

# → FARMER'S CHICKEN SKEWERS 21 3270KJ → TARMER'S CHICKEN SKEWERS

3 grilled chicken skewers, 2 Corn Ribs, and a garden salad with Tangerine dressing. A perfect solo feast!

## **★ BIBIMBAP 16** 2740KJ

Vegetarian option available W

A healthy and delicious Korean rice dish showcasing flavourful vegetables, your preferred protein and a choice of sauce. Topped with a fried egg.

# **★ TTEOK BOKKI 14.5 1** 3354KJ

A beloved Korean favourite, featuring stir-fried rice cakes, fish cakes, assorted vegetables, and noodles, all coated in a rich and spicy Korean chilli sauce.

Add mozzarella cheese on top +2

# **JAPCHAE 15.5** 4183KJ

Vegetarian option available

Sweet potato noodles tossed with chicken, mushrooms, and an assortment of vegetables in a sweet soy sauce.

Scan to order or View menu images