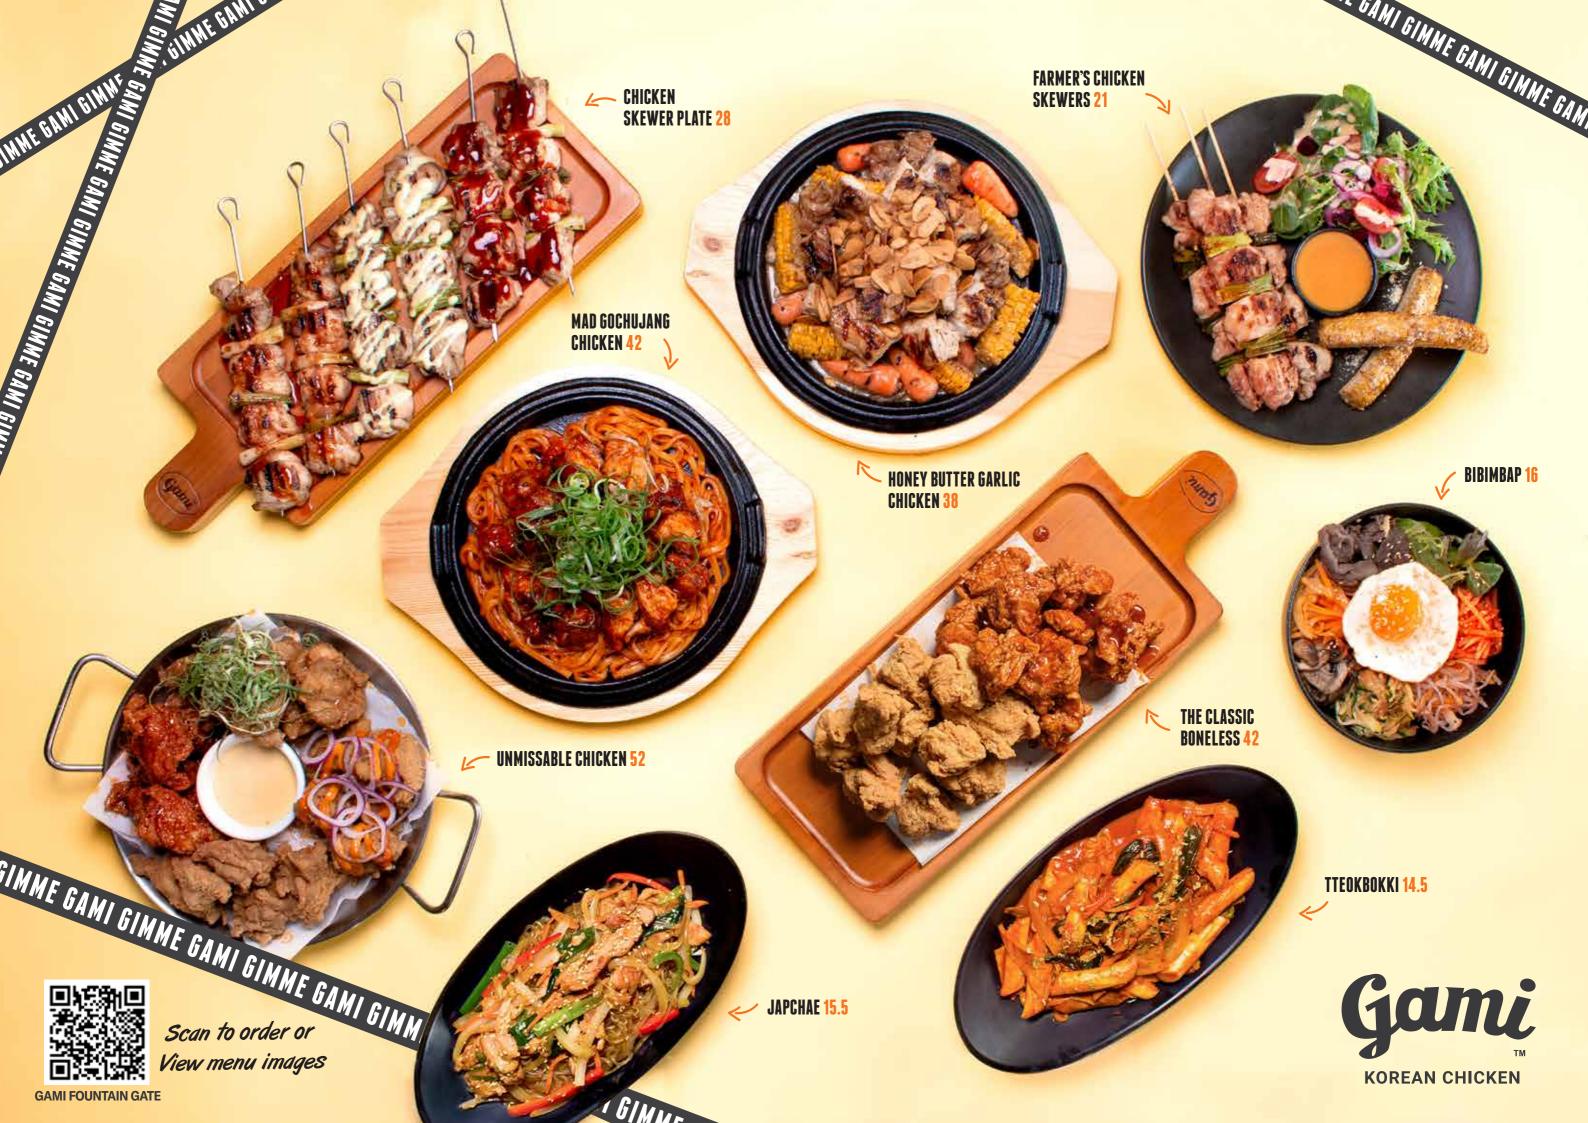

# CHICKEN SKEWER PLATE 28 5000KJ

6 grilled chicken skewers, each marinated and brushed with a Korean-inspired gourmet sauce over open flames. Each pair is drizzled with Sweet Chilli, Gochujang, and Sweet Mustard sauce.

## FARMER'S CHICKEN SKEWERS 21 3270KJ

3 grilled chicken skewers, 2 Corn Ribs, and a garden salad with Tangerine dressing. A perfect solo feast!

# 🛞 MAD GOCHUJANG CHICKEN 🕖

Harmony of spicy and sweet flavours on a sizzling plate. Grilled chicken, rice cakes, and Udon noodles are generously coated in a Gochujang-based gourmet sauce. Served with pickled radish (for large only).

LARGE 42 7260KJ

# HONEY BUTTER GARLIC CHICKEN

The blend of honey's sweetness, rich butter, and garlic comes alive on a sizzling plate. Grilled chicken accompanied by carrots and sweet Corn Ribs. Served with pickled radish (for large only).

LARGE 38 7710KJ

### REGULAR 19 3780KJ

# VINNISSABLE CHICKEN 52 13800KJ

Enjoy the essence of Gami's best-selling chicken flavours all in one dish with our Unmissable Chicken. Crispy Original, Sweet Chilli, Soy Garlic, and spicy Red Mayo, accompanied by Sweet Mustard dipping sauce.

## THE CLASSIC BONELESS 42 7438KJ

(Select 2 flavours)

Gami's most popular dish is back! Once again served on our signature wooden plate.

# **BIBIMBAP 16** 2740KJ

Vegetarian option available 💜

A healthy and delicious Korean rice dish showcasing flavourful vegetables, your preferred protein and a choice of sauce. Topped

Choice of protein: Beef | Spicy Chicken 🏓 | Kimchi 🔰

# **TTEOK BOKKI 14.5 1** 3354KJ

A beloved Korean favourite, featuring stir-fried rice cakes, fish cakes, assorted vegetables, and noodles, all coated in a rich and spicy Korean chilli sauce.

Add mozzarella cheese on top +2

# **JAPCHAE 15.5** 4183KJ

Vegetarian option available 🔰 Sweet potato noodles tossed with chicken, mushrooms, and an assortment of vegetables in a sweet soy sauce.