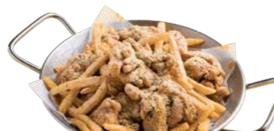

**CHICKEN BURGER \$9.9 / \$15** REGULAR 2280KJ LARGE 3250KJ

TTEOK BOKKI \$14.5 Topped with Mozzarella cheese +\$2

SPICY CHICKEN FRIED RICE **\$13.5** Topped with fried egg +\$2

RED DEVIL BURGER 🕖 \$12

\$7.9 **SNOWY CHIPS** 

\$7.9 **GAMI CHIPS** 

CORN RIBS 🗸 \$7.9

PRAWN MANDU \$14.5

TANGY GARDEN SALAD **▼** \$9.5

POTATO HEAVEN 6825KJ

**CORN CHEESE W** 

**CHEESE STICKS** 

CHICKEN SKEWERS (2PCS) \$10