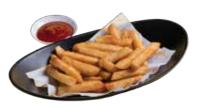

**CHICKEN BURGER \$9.9 / \$15** REGULAR 2280KJ LARGE 3250KJ

TTEOK BOKKI \$14.5 Topped with Mozzarella cheese +\$2

SPICY CHICKEN FRIED RICE **\$13.5** Topped with fried egg +\$2

RED DEVIL BURGER 🕖 \$12

\$7.9 **SNOWY CHIPS** 

\$7.9 **GAMI CHIPS** 

CORN RIBS 🗸 \$7.9

PRAWN MANDU \$14.5

TANGY GARDEN SALAD **▼** \$9.5

POTATO HEAVEN 6825KJ

**CORN CHEESE W** 

**CHEESE STICKS** 

CHICKEN SKEWERS (2PCS) \$10