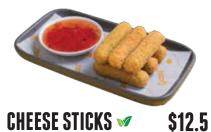

\$7.9 **GAMI CHIPS** 

CORN RIBS 🗸 \$7.9

PRAWN MANDU \$14.5

TANGY GARDEN SALAD **▼** \$9.5

POTATO HEAVEN 6825KJ

**CORN CHEESE W** 

**CHEESE STICKS** 

CHICKEN SKEWERS (2PCS) \$10