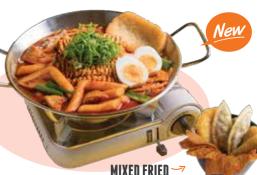

\$24.9

GAMI

\$32.9

HALF 4327KJ WHOLE 8654KJ

\$19 / \$36

MOZZARELLA CHEESE + \$4 CORN CHEESE TOPPING + \$4

MIXED FRIED BASKET + \$9.9

**FLAVOURS** 

CLASSIC **FLAVOURS** +\$2

**RED MAYO** /

**SWEET MUSTARD** 

K-STREET **EXTRA SOUP EXTRA** NOODLE + \$4

**ARMY STEW \$25.9 CHOOSE YOUR STYLE** 

- ORIGINAL
- KIMCHI

CLASSIC

**BONELESS** 