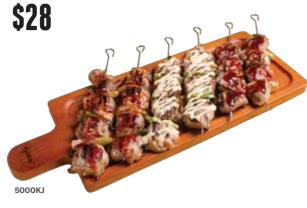

## SMOKIN' HOT BBQ CHICKEN /// \$22.9

MAD GOCHUJANG CHICKEN 🥖

HONEY BUTTER GARLIC CHICKEN \$19

**CHICKEN SKEWER PLATE** 