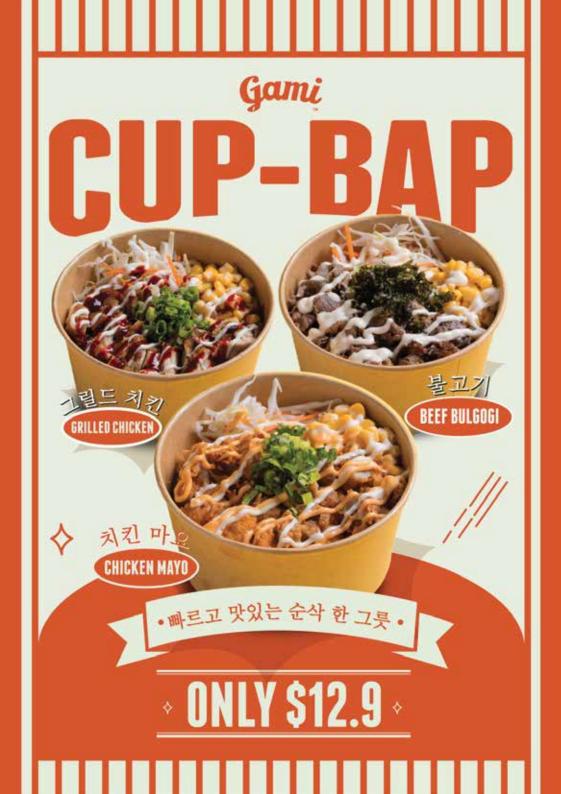

**CHOICE OF PROTEIN:** BEEF SPICY CHICKEN / KIMCHI 🌶

**CHOICE OF SAUCE:** GOCHUJANG / **SOY SAUCE** 

**BEEF BULGOGI** \$18.9



KIMCHI FRIED RICE 🜶 \$13.5 Topped with fried egg +\$2



**KIMCHI PANCAKE** \$16

**CHICKEN BURGER \$9.9 / \$15** REGULAR 2280KJ LARGE 3250KJ





TTEOK BOKKI \$14.5 Topped with Mozzarella cheese +\$2



SPICY CHICKEN FRIED RICE **\$13.5** Topped with fried egg +\$2





RED DEVIL BURGER 🕖 \$12





\$7.9 **SNOWY CHIPS** 



\$7.9 **GAMI CHIPS** 



CORN RIBS 🗸 \$7.9



PRAWN MANDU \$14.5



TANGY GARDEN SALAD **▼** \$9.5



POTATO HEAVEN 6825KJ



**CORN CHEESE W** 



**CHEESE STICKS** 



CHICKEN SKEWERS (2PCS) \$10



**DUMPLINGS** w

\$13.5



**CHICKEN SLIDER** \$9.8







SEOUL TTEOK BOKKI SET \$39.6 \$28.8



BIBIMBAP +
TTEOK BOKKI
SET
\$46.6
\$34.9