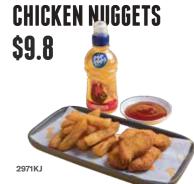

HONEY BUTTER GARLIC CHICKEN \$19



**CHICKEN SKEWER PLATE** 



# BIBIMBAP \$16.9

**CHOICE OF PROTEIN:** BEEF SPICY CHICKEN / KIMCHI 🌶

**CHOICE OF SAUCE:** GOCHUJANG / **SOY SAUCE** 

**BEEF BULGOGI** \$18.9



KIMCHI FRIED RICE 🜶 \$13.5 Topped with fried egg +\$2



**KIMCHI PANCAKE** \$16

**CHICKEN BURGER \$9.9 / \$15** REGULAR 2280KJ LARGE 3250KJ





TTEOK BOKKI \$14.5 Topped with Mozzarella cheese +\$2



SPICY CHICKEN FRIED RICE **\$13.5** Topped with fried egg +\$2





RED DEVIL BURGER 🕖 \$12





\$7.9 **SNOWY CHIPS** 



\$7.9 **GAMI CHIPS** 



CORN RIBS 🗸 \$7.9



PRAWN MANDU \$14.5



TANGY GARDEN SALAD **▼** \$9.5



POTATO HEAVEN 6825KJ



**CORN CHEESE W** 



**CHEESE STICKS** 



CHICKEN SKEWERS (2PCS) \$10



**DUMPLINGS** w

\$13.5



**CHICKEN SLIDER** \$9.8







SEOUL TTEOK BOKKI SET \$39.6 \$28.8



BIBIMBAP +
TTEOK BOKKI
SET
\$46.6
\$34.9