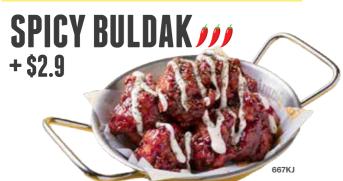

### **BONELESS CHICKEN**



LARGE 5320KJ

\$19/\$27

### **SNOWY CHICKEN**



SWEET 5690KJ

**BONE-IN CHICKEN** 



DRUMSTICKS + CHIPS 4160KJ



\$15

\$15.9

REGULAR 3720KJ

CHEESE / 5710KJ

\$24.9

GAMI

\$32.9

HALF 4327KJ WHOLE 8654KJ

\$19 / \$36



MOZZARELLA CHEESE + \$4 CORN CHEESE TOPPING + \$4



MIXED FRIED BASKET + \$9.9

**FLAVOURS** 



CLASSIC **FLAVOURS** +\$2









**RED MAYO** /

**SWEET MUSTARD** 





K-STREET **EXTRA SOUP EXTRA** NOODLE + \$4

**ARMY STEW \$25.9 CHOOSE YOUR STYLE** 

- ORIGINAL
- KIMCHI

CLASSIC

**BONELESS** 

(4 CLASSIC DIPPING SAUCES INCLUDED)

\$42



#### ADD-ON

Pickled Radish +\$3 Coleslaw +\$4 Steamed Rice +\$3.5



EASY UPGRADE FOR \$6.9

Upgrade any order (Excludes Kids & Set Menus)



1 x Sweet Snowy Chips (Small)

OR

**BULGOGI** 





1 x Gami Passion Fruit Ade

\$16.5

## SMOKIN' HOT BBQ CHICKEN /// \$22.9



MAD GOCHUJANG CHICKEN 🥖



HONEY BUTTER GARLIC CHICKEN \$19



**CHICKEN SKEWER PLATE** 



# BIBIMBAP \$16.9

**CHOICE OF PROTEIN:** BEEF SPICY CHICKEN / KIMCHI 🌶

**CHOICE OF SAUCE:** GOCHUJANG / **SOY SAUCE** 

**BEEF BULGOGI** \$18.9



KIMCHI FRIED RICE 🜶 \$13.5 Topped