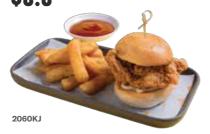

**CHICKEN BURGER \$9.9 / \$15** REGULAR 2280KJ LARGE 3250KJ

TTEOK BOKKI \$14.5 Topped with Mozzarella cheese +\$2

SPICY CHICKEN FRIED RICE **\$13.5** Topped with fried egg +\$2

RED DEVIL BURGER 🕖 \$12

\$7.9 **SNOWY CHIPS** 