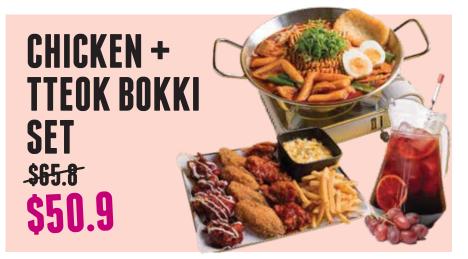

CLASSIC **FLAVOURS** +\$2

**RED MAYO** /

**SWEET MUSTARD** 

K-STREET **EXTRA SOUP EXTRA** NOODLE + \$4

**ARMY STEW \$25.9 CHOOSE YOUR STYLE** 

- ORIGINAL
- KIMCHI

CLASSIC

**BONELESS** 