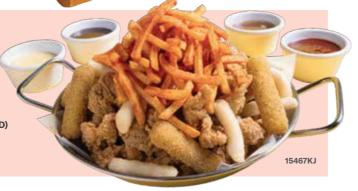

### **BONELESS CHICKEN**



LARGE 5320KJ

\$19/\$27

### **SNOWY CHICKEN**



SWEET 5690KJ

**BONE-IN CHICKEN** 



DRUMSTICKS + CHIPS 4160KJ



\$15

\$15.9

REGULAR 3720KJ

CHEESE / 5710KJ

\$24.9

GAMI

\$32.9

HALF 4327KJ WHOLE 8654KJ

\$19 / \$36



MOZZARELLA CHEESE + \$4 CORN CHEESE TOPPING + \$4



MIXED FRIED BASKET + \$9.9

**FLAVOURS** 



CLASSIC **FLAVOURS** +\$2









**RED MAYO** /

**SWEET MUSTARD** 





K-STREET **EXTRA SOUP EXTRA** NOODLE + \$4

**ARMY STEW \$25.9 CHOOSE YOUR STYLE** 

- ORIGINAL
- KIMCHI

CLASSIC

**BONELESS** 

(4 CLASSIC DIPPING SAUCES INCLUDED)

\$42



#### ADD-ON

Pickled Radish +\$3 Coleslaw +\$4 Steamed Rice +\$3.5



EASY UPGRADE FOR \$6.9

Upgrade any order (Excludes Kids & Set Menus)



1 x Sweet Snowy Chips (Small)

OR

**BULGOGI** 





1 x Gami Passion Fruit Ade

\$16.5

## SMOKIN' HOT BBQ CHICKEN /// \$22.9



MAD GOCHUJANG CHICKEN 🥖



HONEY BUTTER GARLIC CHICKEN \$19



**CHICKEN SKEWER PLATE** 



# BIBIMBAP \$16.9

**CHOICE OF PROTEIN:** BEEF SPICY CHICKEN / KIMCHI 🌶

**CHOICE OF SAUCE:** GOCHUJANG / **SOY SAUCE** 

**BEEF BULGOGI** \$18.9



KIMCHI FRIED RICE 🜶 \$13.5 Topped with fried egg +\$2



**KIMCHI PANCAKE** \$16

**CHICKEN BURGER \$9.9 / \$